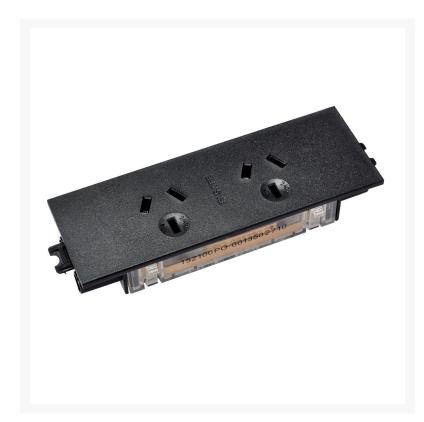

# OE Elsafe: QIKFIT Dual Auto Switched Power Outlet - 2 x GPO: Black

Introducing OE Elsafe 's dynamic QIKFIT power series. The stylish, slim, and sleek QIKFIT Dual Auto Switched Power Outlet complements the basic office fit-out to the modern office environment. The QIKFIT series fits into industry-standard cutouts and all sockets are auto-switched for a clean look and efficient operation. The QIKFIT series comes with either soft wired installation couplers, allowing for quick and easy change-ups to suit any office environment, or a hard-wired option that incorporates a cable with the OE Elsafe J-Coupler.

#### **SPECIFICATIONS**

- Material: Polycarbonate Body
- Colour: Black
- Dimensions: 130.5mm x 41.5mm x 24mm
- GPO: 2