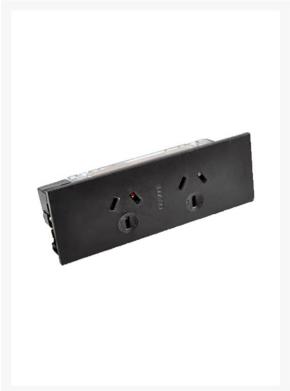

# OE Elsafe: QIKFIT Dual Auto Switched Power Outlet - 2 x GPO: Black

Introducing OE Elsafe 's dynamic QIKFIT power series. The stylish, slim, and sleek QIKFIT Dual Auto Switched Power Outlet complements the basic office fit-out to the modern office environment. The QIKFIT series fits into industry-standard cutouts and all sockets are auto-switched for a clean look and efficient operation. The QIKFIT series comes with either soft wired installation couplers, allowing for quick and easy change-ups to suit any office environment, or a hard-wired option that incorporates a cable with the OE Elsafe J-Coupler.

#### **SPECIFICATIONS**

- Material: Polycarbonate Body
- Colour: Black
- Dimensions: 130.5mm x 41.5mm x 24mm
- GPO: 2