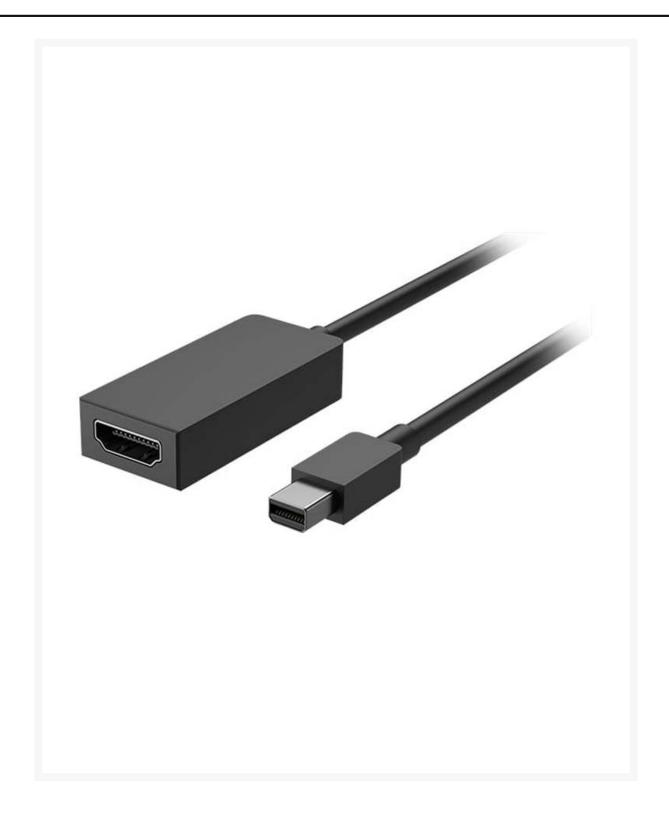

## 15cm Mini DisplayPort v1.2 - Male to HDMI® Cable Female

# 15cm Mini DisplayPort V1.2 - Male to HDMI Female

This adapter can easily output HDMI signals at 1080p and is a simple a solution for converting DisplayPort V1.2 signals to High Speed HDMI cable that Supports 1080p@60Hz as specified in HDMI 1.4. It also supports 3D and 4K2K media viewing. Please note this is a passive adapter and requires an HDMI-compliant DisplayPort output for proper functioning.