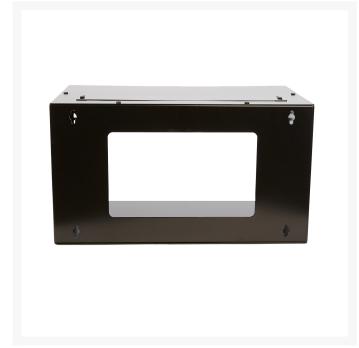

# 6RU 300mm Deep Network Wall Mount Frame for mounting patch panels and 19" rack mount equipment.

#### **Features**

- Removable top and bottom panels
- Cable entry cutouts on Back, Top and Bottom
- Built to the universal 19" standards with one side hinged for easy access
- RU markings on both sides
- Supplied with Cage Nuts
- Supplied fully assembled