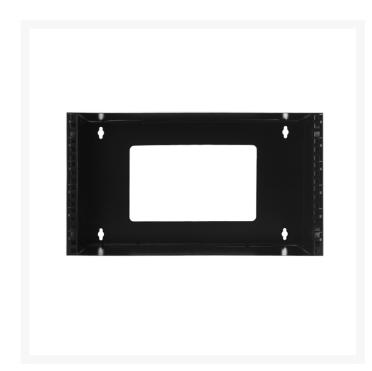

# 6RU 300mm Deep Network Wall Mount Frame for mounting patch panels and 19" rack mount equipment.

#### **Features**

- Removable top and bottom panels
- Cable entry cutouts on Back, Top and Bottom
- Built to the universal 19" standards with one side hinged for easy access
- RU markings on both sides
- Supplied with Cage Nuts
- Supplied fully assembled