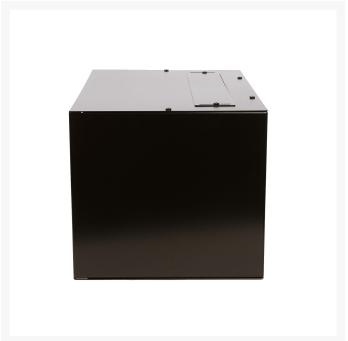

# 6RU 300mm Deep Network Wall Mount Frame for mounting patch panels and 19" rack mount equipment.

#### **Features**

- Removable top and bottom panels
- Cable entry cutouts on Back, Top and Bottom
- Built to the universal 19" standards with one side hinged for easy access
- RU markings on both sides
- Supplied with Cage Nuts
- Supplied fully assembled