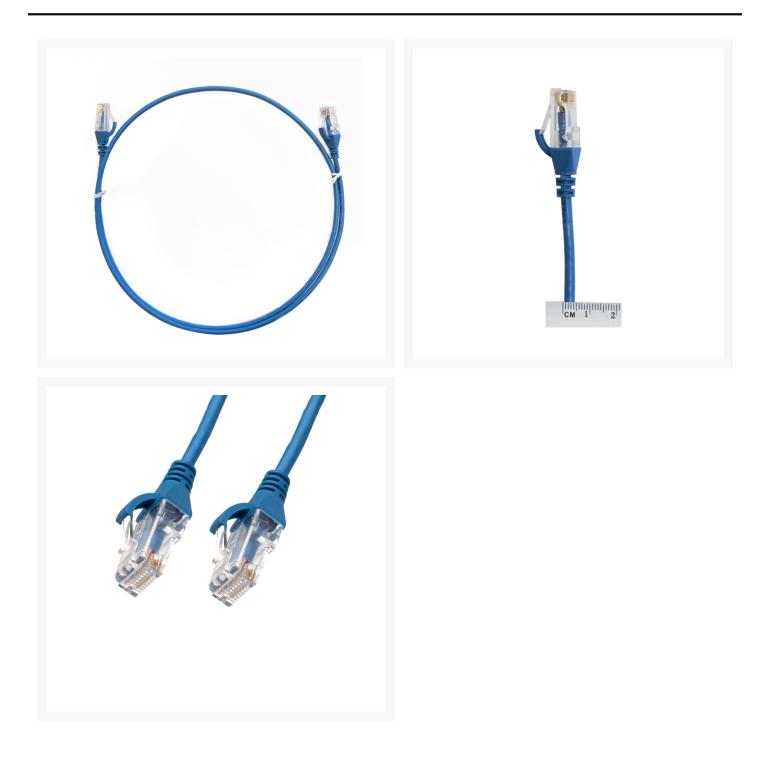

#### **Product Images**

# 1m CAT6 Ultra Thin LSZH Ethernet Network Cable | Blue

The 4Cabling Ultra-Thin CAT6 Ethernet Network Cable. CAT6 cable is commonly used where performance, reliability, and maximum speed are needed.

4Cabling new Ultra-Thin CAT6 cables are a great option for high density patch panel setup, where every bit of space matters. All 4Cabling network CAT6 cables are Fluke tested and are manufactured using gold-plated connectors which meet and exceed Australian industry standards.

### **SPECIFICATIONS**

- Length: 1m
- Color: Blue
- Diameter: 3.6mm
- Gauge: 28AWG