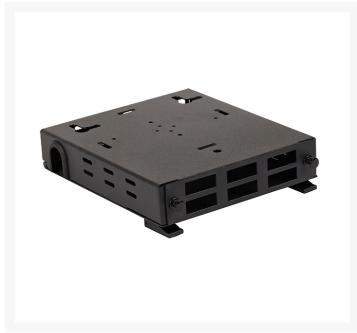

## **FOBOT SC 6 Port Wall Mount Fibre Optic Patch Panel**

The range of indoor wall mounted splice enclosures offers a compact yet sturdy solution. This Fibre enclosure has been designed to accept 6 SC Duplex or LC Quad Connectors.

### **SPECIFICATIONS**

- Data centres, premise installations, telecommunication networks
- Ethernet, Fibre Channel, ATM, LAN, MAN and WAN
- Data communication and telecommunication networks
- Indoor applications
- Dimensions: 140mm (W) x 164mm (D) x 41mm (H)