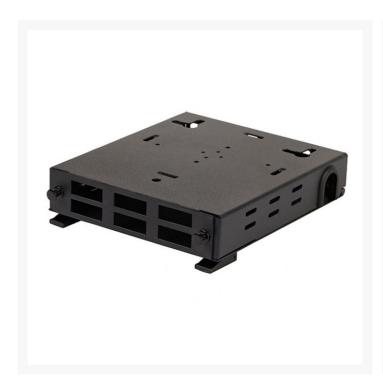

## **FOBOT SC 6 Port Wall Mount Fibre Optic Patch Panel**

The range of indoor wall mounted splice enclosures offers a compact yet sturdy solution. This Fibre enclosure has been designed to accept 6 SC Duplex or LC Quad Connectors.

This enclosure also offers multiple cable entry solutions, fibre cable can be spliced or pre terminated solutions, making this enclosure one of the most flexible on the market.

### **SPECIFICATIONS**

- Data centres, premise installations, telecommunication networks
- Ethernet, Fibre Channel, ATM, LAN, MAN and WAN
- Data communication and telecommunication networks
- Indoor applications
- Dimensions: 140mm (W) x 164mm (D) x 41mm (H)