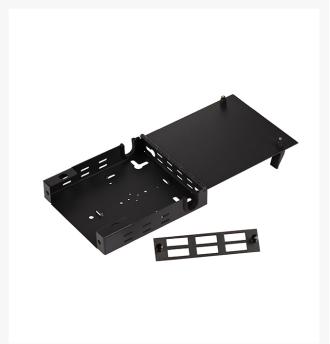

This enclosure also offers multiple cable entry solutions, fibre cable can be spliced or pre terminated solutions, making this enclosure one of the most flexible on the market.

#### **FEATURES**

- Removable front adaptor panels
- Wall mountable
- Quick access, easy to open top panel with tool-less latches or front panel with push-in pins
- Multiple fixing points