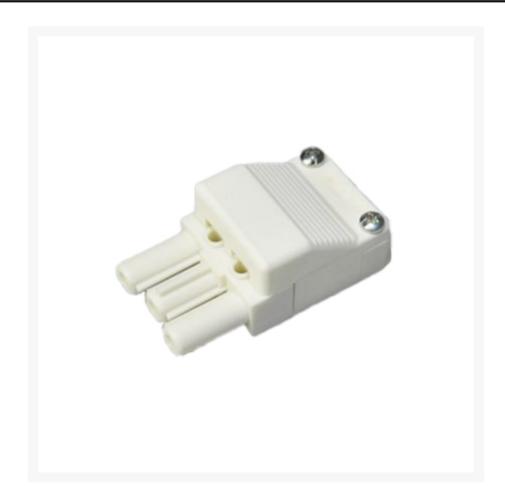

### **Description**

Starter sockets are the connecting devices most commonly used to connect the modular soft wiring to the fixed wiring of the building. OE Elsafe's Starter Socket - Female - is compact enough for use in most ducted wall skirtings, inside partitions or screens and similar positions where space is limited and a surface mounted wall starter is not practical.