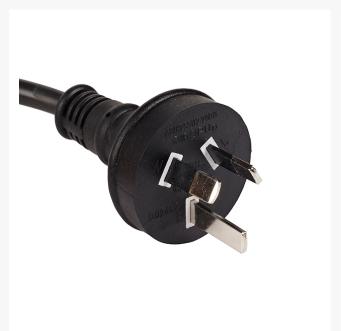

## **FEATURES**

- A 3-core flex fitted right-angled IEC-C13 Connector with 3 pin Australian mains plug with insulated pins compliant with AS/NZS3112 and an IEC-C13 connector
- Electrical Safety Authority Approved
- 3 Pin Plug to IEC Female