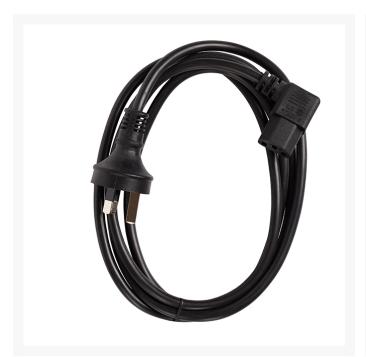

# 2m Right Angle IEC C13 10A Power Cable | Black

The 4Cabling IEC C13 Power Cable. This power cord is used on most computers and office equipment, as well as home appliances. Perfect to replace lost or broken cords.

## **FEATURES**

- A 3-core flex fitted right-angled IEC-C13 Connector with 3 pin Australian mains plug with insulated pins compliant with AS/NZS3112 and an IEC-C13 connector
- Electrical Safety Authority Approved
- 3 Pin Plug to IEC Female