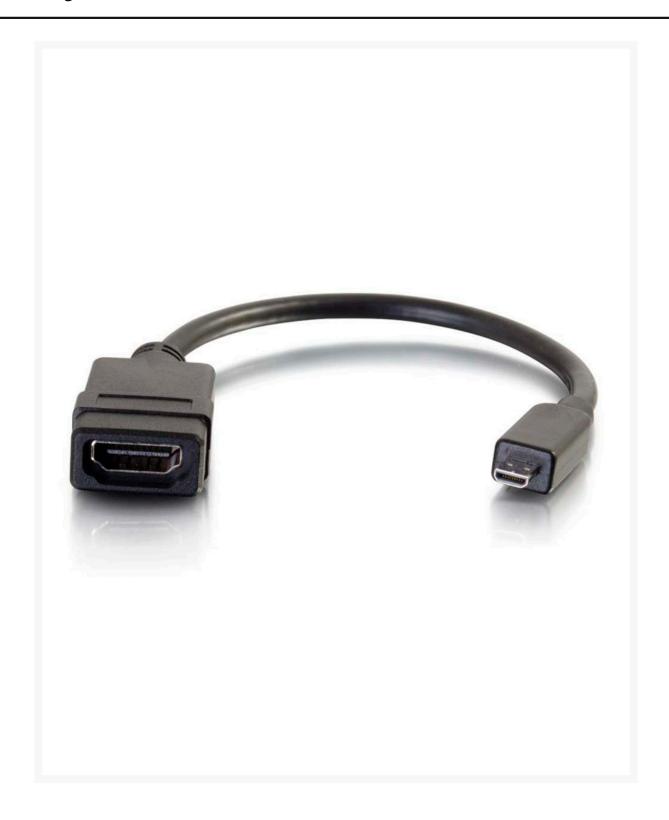

## **HDMI® Female to Micro HDMI Male Adaptor - 15cm**

### **Description**

HDMI Female to Micro HDMI Male Adaptor is used for connecting Micro-HDMI devices, such as cameras and phones to your HDMI TV etc. using a HDMI cable.

### **Features**

- Supports 1080p@60Hz as specified in HDMI 1.4
- Gold Plated w/Dongle/Lead.
- HDMI Type A Female to Micro HDMI Type D Male connectors.
- Plug-and-Play.