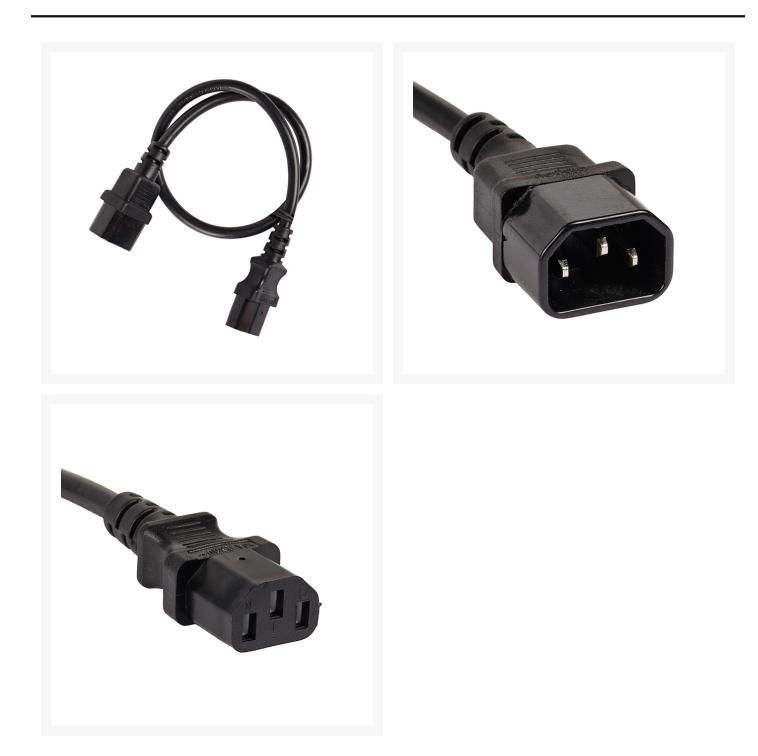

#### 2m IEC C13 to C14 Extension Cable M-F | Black

## 2m IEC C13 to C14 Extension Cable M-F | Black

Looking for a reliable and efficient way to power your computer servers and equipment? Look no further than our 1m IEC C13 to C14 Extension Cord M-F! With male IEC C14 and female IEC C13 connectors, this cable is perfect for connecting your equipment directly to a high-density PDU with IEC C13 outlets, or simply as an extension to your power cord.

## **FEATURES**

- Fitted with male IEC C14 and female IEC C13 connectors
- Designed for 10 Amp AC power

### **SPECIFICATIONS**

- Length: 2m
- Colour: Black
- Conductor count: 3
- Cross section Area: 0.75mm<sup>2</sup>