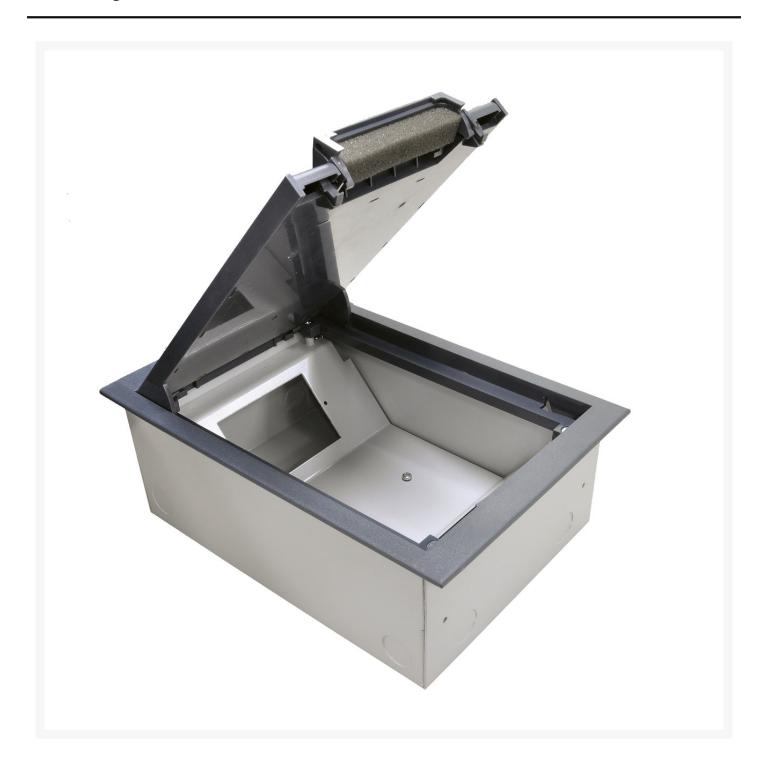

### **Description**

The OE Elsafe FALCON Floor Box is one of the smallest Floor Boxes on the market, yet it still provides an excellent solution for power and data requirements in open spaces. The FALCON Floor Box provides services directly to workstations, conference and training rooms where other access is not practical. The FALCON floor box has been designed with an in built screed box allowing the unit to be installed at the time of the concrete pour or alternatively can be retro fitted into existing concrete floors, access floors, wooden stage floors and computer floors.

\*\*\*Unpopulated Chassis\*\*\*

### **Features**

- Designed to accept industry standard Power and Data plates.
- Power can be wired up in single or double circuit .
- The smaller size is ideal for situations where depth and size restrictions prohibit a larger Floor Box.
- Reusable and relocatable.
- Removable and reversible lid.