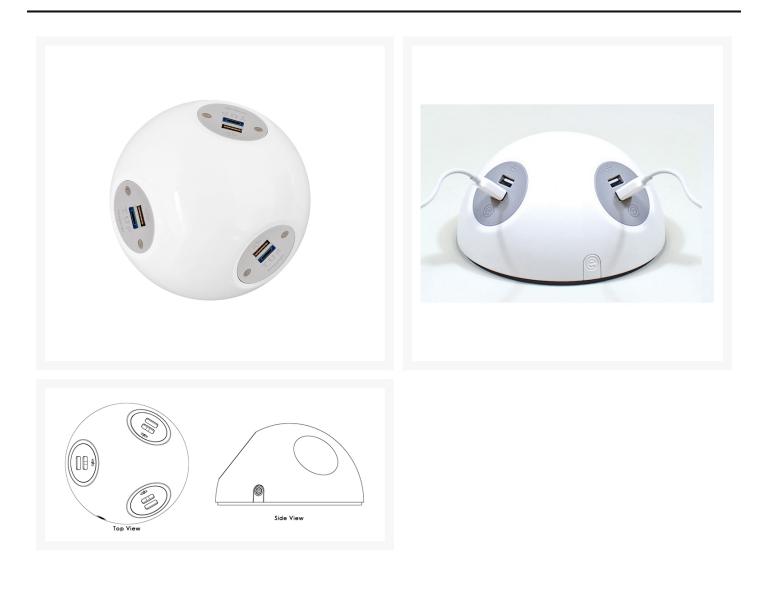

# OE Elsafe: Pluto 3 x TUF with 2000mm Lead with 10A three pin plug - White/Silver

Pluto satisfies a demand for power and data connectivity in a way that no other module has done before. Perfectly suited to breakout areas, smaller meeting rooms and coffee tables - Pluto makes sharing power easy. With 3 outlet positions, Pluto is perfect for a small team to power/charge their devices using conventional mains plugs. Cables can be fed directly into the desk's existing cable management allowing simple integration. It is fitted with 3 Twin USB fast (TUF) charging units. The Pluto is

connected through a 2000mm lead and a 10A three pin plug.

### **Specs**

- Ports: 3 x Dual USB Charger 5A
- Colour: White/Silver
- Dimensions: 140mm x 74mm
- Length: 2000mm