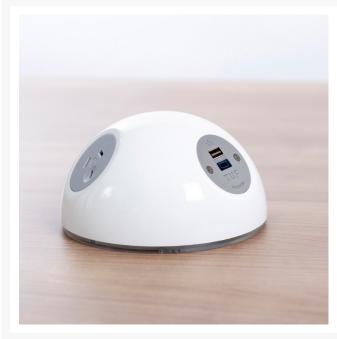

# OE Elsafe: Pluto 1 x GPO / 2 x 5A TUF with 2000mm Lead with 10A three pin plug

Pluto satisfies a demand for power and data connectivity in a way that no other module has done before. Perfectly suited to breakout areas, smaller meeting rooms and coffee tables - Pluto makes sharing power easy. With 3 outlet positions, Pluto is perfect for a small team to power/charge their devices using conventional mains plugs. Cables can be fed directly into the desk's existing cable management allowing simple integration. It is fitted with 2 Twin USB fast & 5A (TUF) charging units and a GPO. The Pluto is connected through a 2000mm lead and a 10A three pin plug.

### **Specs**

• Ports: 1 x GPO, 2 x Dual USB Charger 5A

• Colour: White/Silver

• Dimensions: 140mm x 74mm

• Length: 2000mm