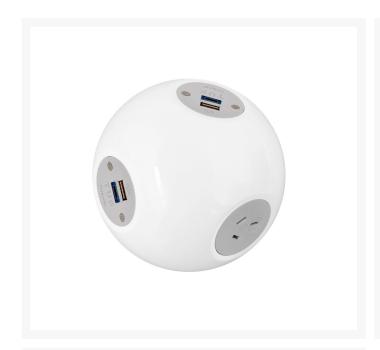

# OE Elsafe: Pluto 1 x GPO / 2 x 5A TUF with 2000mm Lead with 10A three pin plug

Pluto satisfies a demand for power and data connectivity in a way that no other module has done before. Perfectly suited to breakout areas, smaller meeting rooms and coffee tables - Pluto makes sharing power easy. With 3 outlet positions, Pluto is perfect for a small team to power/charge their devices using conventional mains plugs. Cables can be fed directly into the desk's existing cable management allowing simple integration. It is fitted with 2 Twin USB fast & 5A (TUF) charging units and a GPO. The Pluto is connected through a 2000mm lead and a 10A three pin plug.

### **Specs**

• Ports: 1 x GPO, 2 x Dual USB Charger 5A

• Colour: White/Silver

• Dimensions: 140mm x 74mm

• Length: 2000mm