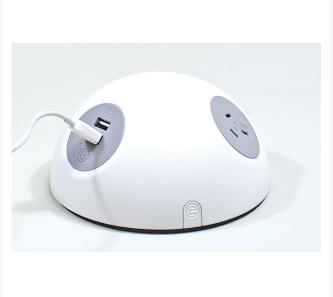

# OE Elsafe: Pluto 1 x GPO / 2 x 5A TUF with 2000mm Lead with 10A three pin plug

Pluto satisfies a demand for power and data connectivity in a way that no other module has done before. Perfectly suited to breakout areas, smaller meeting rooms and coffee tables - Pluto makes sharing power easy. With 3 outlet positions, Pluto is perfect for a small team to power/charge their devices using conventional mains plugs. Cables can be fed directly into the desk's existing cable management allowing simple integration. It is fitted with 2 Twin USB fast & 5A (TUF) charging units and a GPO. The Pluto is connected through a 2000mm lead and a 10A three pin plug.

### **Specs**

• Ports: 1 x GPO, 2 x Dual USB Charger 5A

• Colour: White/Silver

• Dimensions: 140mm x 74mm

• Length: 2000mm