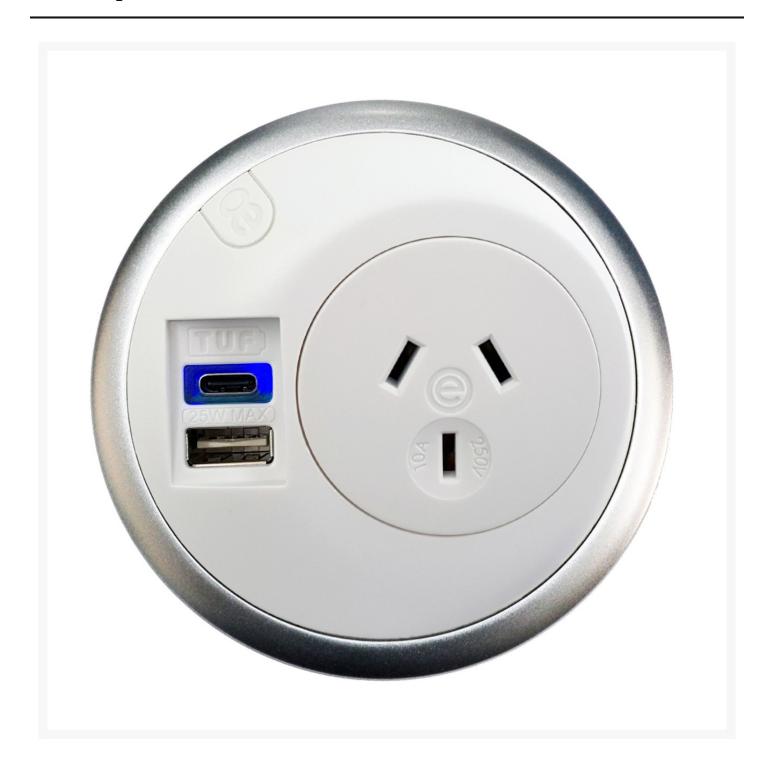

### **Description**

OE Elsafe's Pixel design has been driven by the demand for a small accessible but discreet unit for the more discerning office worker. No need for tools, it fits neatly into a standard 80mm cutout with a simple screw on clamp. Cables from Pixel can be fed directly into the desk 's existing cable management allowing simple integration. It is fitted with a Twin USB fast (TUF) charging unit and GPO. The Pixel is connected through a J coupler.

## **Specs**

• Ports: 1 x GPO, 1 x Dual USB Charger 2.3A

• Colour: White/Silver

• Dimensions: 107.9mm x 65.6mm

• Length: 800mm