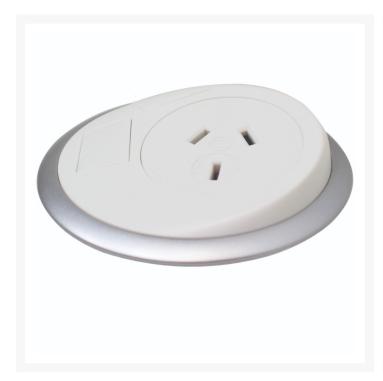

#### Description

OE Elsafe's Pixel design has been driven by the demand for a small accessible but discreet unit for the more discerning office worker. No need for tools, it fits neatly into a standard 80mm cutout with a simple screw on clamp. Cables from Pixel can be fed directly into the desk's existing cable management allowing simple integration. It can be fitted with either an AC power outlet or the new Twin USB fast charging unit. The Pixel is connected with a 3 pin AC power plug or through a J coupler.

## **Specs**

- Ports: GPO x 1, 1 x RJ45
- Colour: White/Silver

- Dimensions: 107.9mm x 65.6mm
- Length: 800mm