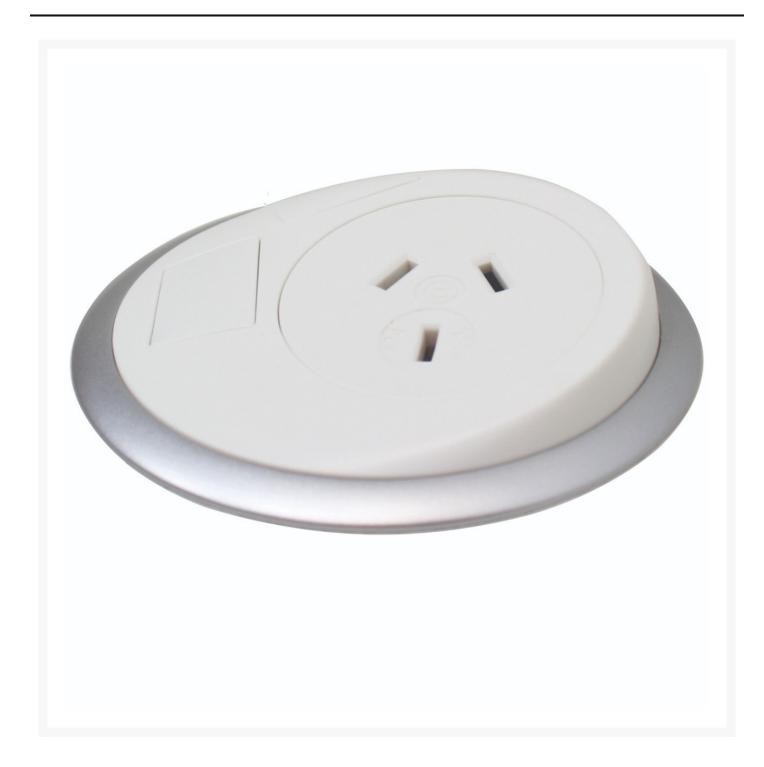

### **Description**

OE Elsafe's Pixel design has been driven by the demand for a small accessible but discreet unit for the more discerning office worker. No need for tools, it fits neatly into a standard 80mm cutout with a simple screw on clamp. Cables from Pixel can be fed directly into the desk 's existing cable management allowing simple integration. The Pixel is fitted with an AC power outlet and is optionally fitted with RJ45 outlets and is connected with a 3 pin AC power plug or through a J coupler.

## **Specs**

• GPO: 1

• Colour: White/Silver

• Dimensions: 107.9mm x 65.6mm

• Length: 800mm