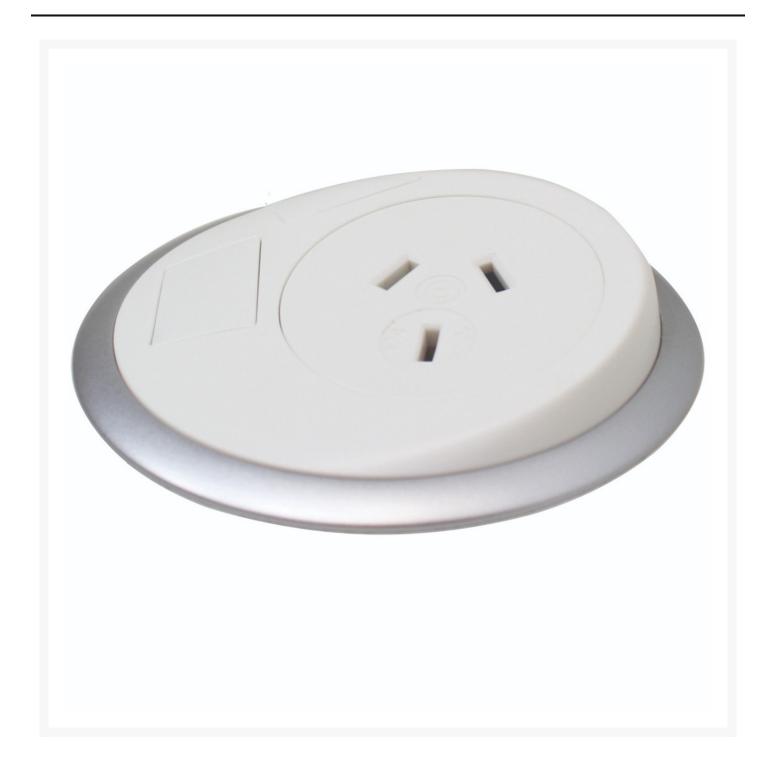

### **Description**

OE Elsafe's Pixel design has been driven by the demand for a small accessible but discreet unit for the more discerning office worker. No need for tools, it fits neatly into a standard 80mm cutout with a simple screw on clamp. Cables from Pixel can be fed directly into the desk 's existing cable management allowing simple integration. With two data apertures to facilitate RJ45, USB, Audio or HDMI, Pixel will ease desktop connectivity.