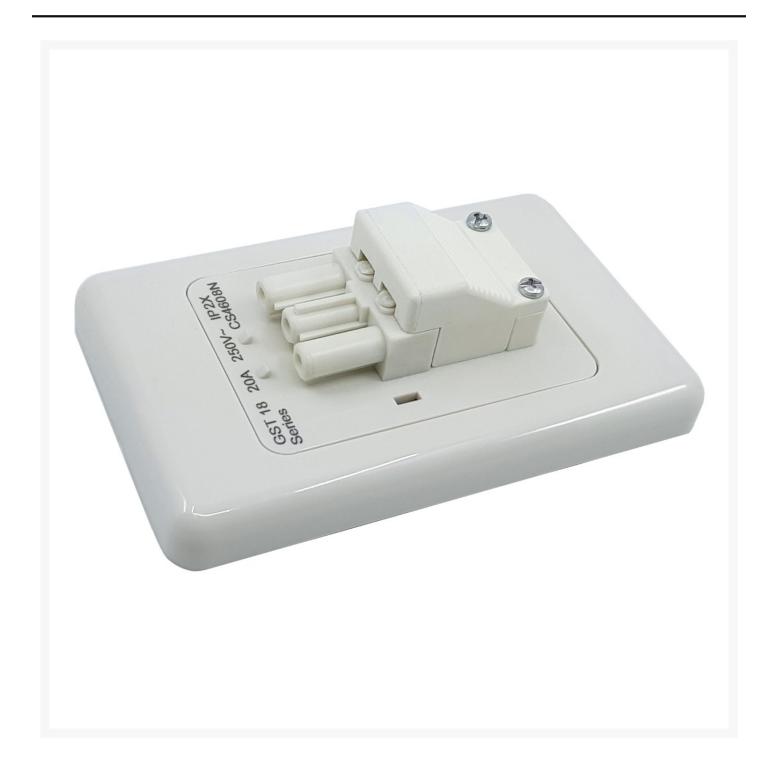

#### **Description**

OE Elsafe's Wall Starter Side Entry connector. The wall starter and starter sockets are the connecting devices most commonly used to connect the modular soft wiring to the fixed wiring of the building. This is always a female connector. Wall starters are generally positioned in the same location as you might use a conventional power outlet, except in this case they are a dedicated latching 20A socket and are at the commencement of the soft wired circuitry.

### **Features**

- Single Wall female side entry.
- 20Amp Socket.
- Colour: White.