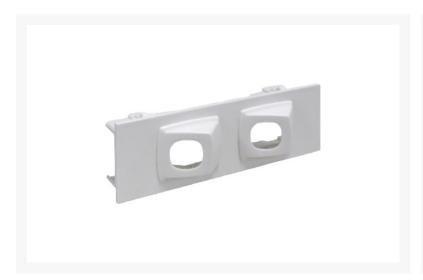

## **OE Elsafe QIKFIT 2x Data Cutout White**

OE Elsafe can provide effective and stylish solutions for any of your Data requirements. Designed to fit QIKFIT compatible power rails, desk modules, floor boxes, the QIKFIT Data Cutout includes space for 2 angled Clipsal or Krone data jacks on a QF25 fascia. Suitable for Cat6 and Cat6a data jacks.

#### **FEATURES**

- 2 x QF25 angle data bezels to allow for shallow cavity situations to prevent tight bends
- Compatible with Clipsal or Krone data jacks
- To be used with Cat6 and Cat6a data jacks
- Designed to easily clip onto an OE Elsafe Prodigy Basket and QIKFIT-compatible boxes and modules

#### **SPECIFICATIONS**

• Material: Polycarbonate Body

· Colour: White

• Dimensions: 130.5mm x 41.5mm