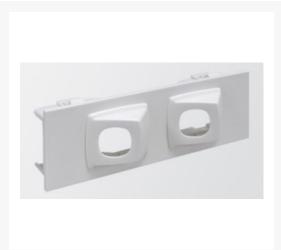

## **OE Elsafe QIKFIT 2x Data Cutout White**

OE Elsafe can provide effective and stylish solutions for any of your Data requirements. Designed to fit QIKFIT compatible power rails, desk modules, floor boxes, the QIKFIT Data Cutout includes space for 2 angled Clipsal or Krone data jacks on a QF25 fascia. Suitable for Cat6 and Cat6a data jacks.

#### **FEATURES**

- 2 x QF25 angle data bezels to allow for shallow cavity situations to prevent tight bends
- Compatible with Clipsal or Krone data jacks
- To be used with Cat6 and Cat6a data jacks
- Designed to easily clip onto an OE Elsafe Prodigy Basket and QIKFIT-compatible boxes and modules

#### **SPECIFICATIONS**

• Material: Polycarbonate Body

· Colour: White

• Dimensions: 130.5mm x 41.5mm