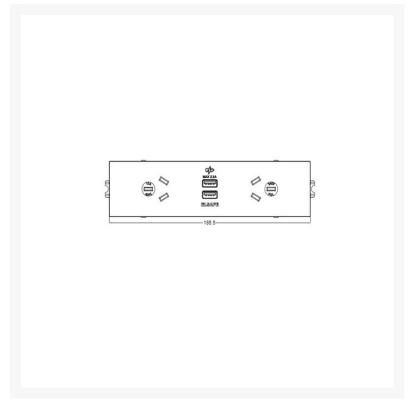

## **OE Elsafe QIKFIT 2x Data Cutout White**

OE Elsafe can provide effective and stylish solutions for any of your Data requirements. Designed to fit QIKFIT compatible power rails, desk modules, floor boxes, the QIKFIT Data Cutout includes space for 2 angled Clipsal or Krone data jacks on a QF25 fascia. Suitable for Cat6 and Cat6a data jacks.

#### **FEATURES**

- 2 x QF25 angle data bezels to allow for shallow cavity situations to prevent tight bends
- Compatible with Clipsal or Krone data jacks
- To be used with Cat6 and Cat6a data jacks
- Designed to easily clip onto an OE Elsafe Prodigy Basket and QIKFIT-compatible boxes and modules

#### **SPECIFICATIONS**

• Material: Polycarbonate Body

· Colour: White

• Dimensions: 130.5mm x 41.5mm