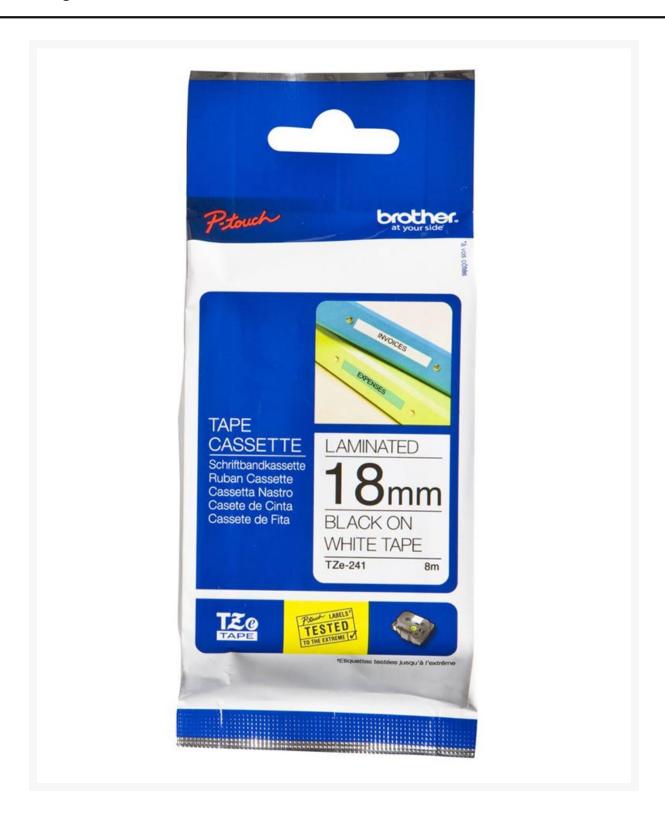

# **Brother Strong Adhesive TZe Tape - Black on White - 18mm**

### **Description**

Strong Adhesive TZe Tape from Brother is virtually indestructible. The perfect labelling solution for tough environments, inside or out. This is a white tape with black printing on it, great for general purpose labels, and compatible with Brother P-touch labellers.

### **Features**

- 8 meters of tape, 18mm wide.
- White tape with Black printing.
- Terminated tape makes it ultra durable.
- Compatible with Brother P-touch labellers.
- Do not affix to copper: will cause corrosion.

## **Specs**

- Material: N/A
- Colour: Black print on White tape.
- Dimensions: 18mm wide x 8m long.