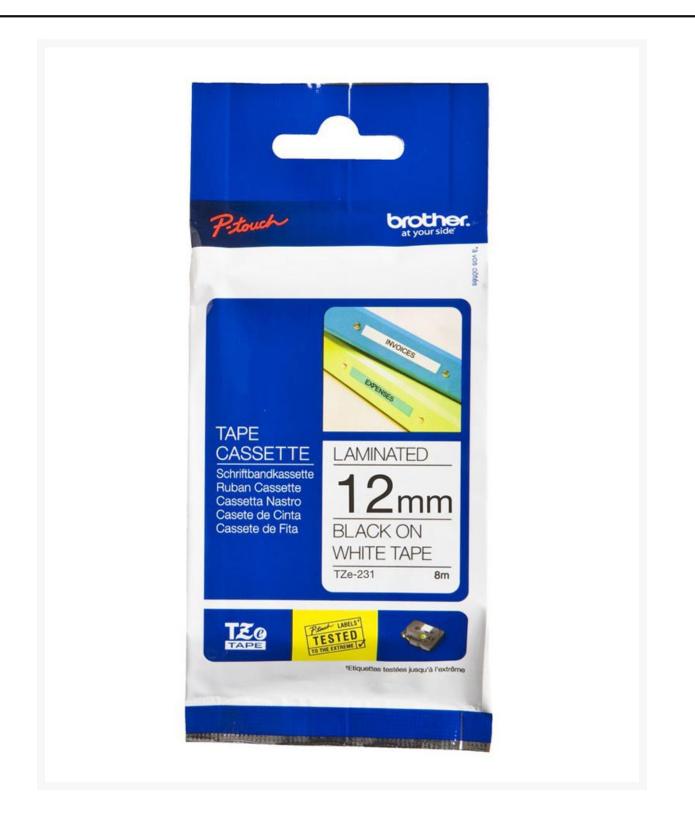

#### **Product Images**

Strong Adhesive TZe Tape from Brother is virtually indestructible. The perfect labelling solution for tough environments, inside or out. This is a white tape with black printing on it, great for general purpose labels, and compatible with Brother P-touch labellers.

## **Features**

- 8 meters of tape, 12mm wide.
- White tape with Black printing.
- Terminated tape makes it ultra durable.
- Compatible with Brother P-touch labellers.
- Do not affix to copper: will cause corrosion.

## **Specs**

- Material: N/A
- Colour: Black print on White tape.
- Dimensions: 12mm wide x 8m long.