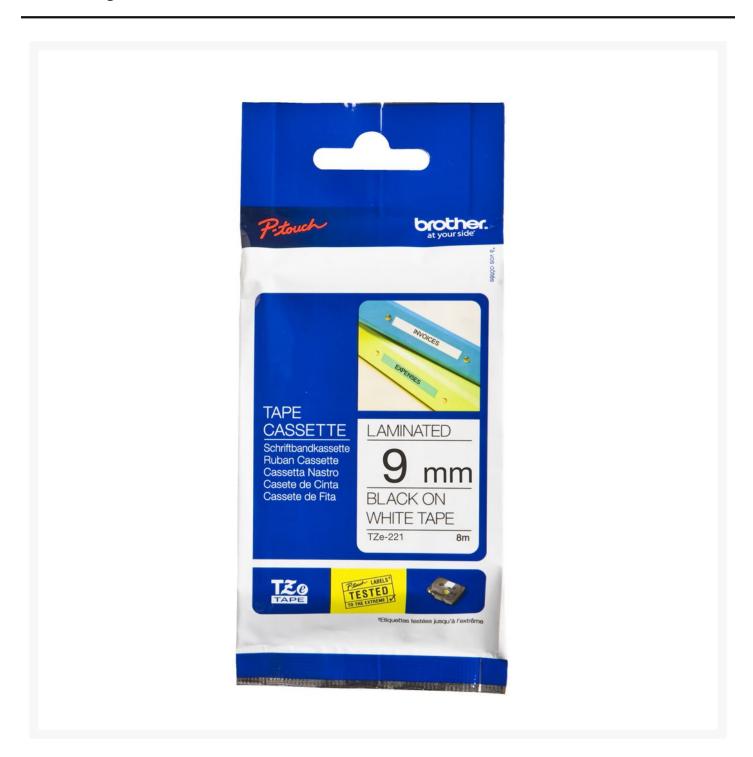

# **Brother Strong Adhesive TZe Tape - Black on White - 9mm**

### **Description**

Strong Adhesive TZe Tape from Brother is virtually indestructible. The perfect labelling solution for tough environments, inside or out. This is a white tape with black printing on it, great for general purpose labels, and compatible with Brother P-touch labellers.

### **Features**

- 8 meters of tape, 9mm wide.
- White tape with Black printing.
- Terminated tape makes it ultra durable.
- Compatible with Brother P-touch labellers.
- Do not affix to copper: will cause corrosion.

## **Specs**

- Material: N/A
- Colour: Black print on White tape.
- Dimensions: 9mm wide x 8m long.