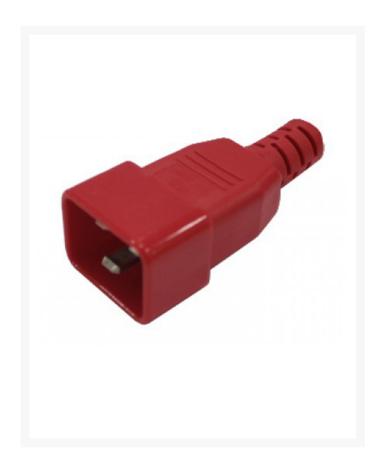

## **Product Images**

# 4Cabling IEC C19 to IEC C20 Power Cable 15A Red 1M

The IEC Power Cable with C19 and C20 connectors is commonly used& in computer servers, rack-mount power distribution units and UPS power connections. The C19 is an outlet or socket whereas the C20 is a plug of the same mating pair format.