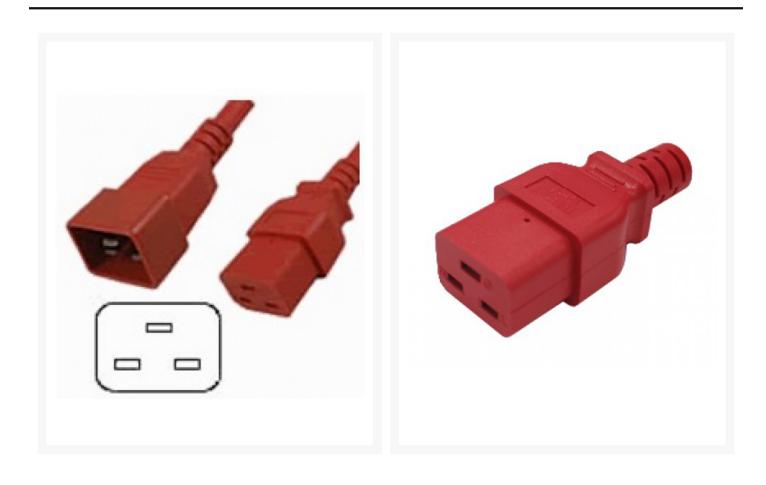

## **Product Images**

# 4Cabling IEC C19 to IEC C20 Power Cable 15A Red 1M

The IEC Power Cable with C19 and C20 connectors is commonly used& in computer servers, rack-mount power distribution units and UPS power connections. The C19 is an outlet or socket whereas the C20 is a plug of the same mating pair format.