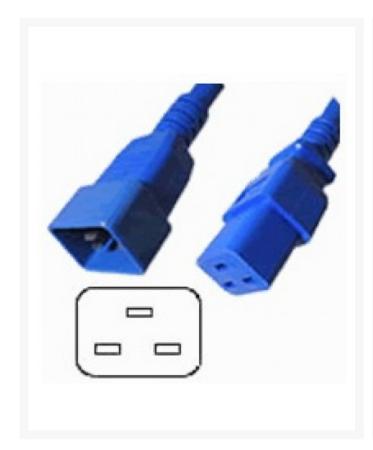

# 4Cabling IEC C19 to IEC C20 Power Cable 15A Black 1M

The IEC Power Cable with C19 and C20 connectors is commonly used& in computer servers, rack-mount power distribution units and UPS power connections. The C19 is an outlet or socket whereas the C20 is a plug of the same mating pair format.

## Specs

Length: 1 MetreColour: Blue