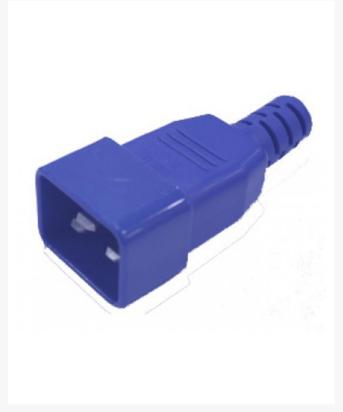

# 4Cabling IEC C19 to IEC C20 Power Cable 15A Black 1M

The IEC Power Cable with C19 and C20 connectors is commonly used& in computer servers, rack-mount power distribution units and UPS power connections. The C19 is an outlet or socket whereas the C20 is a plug of the same mating pair format.