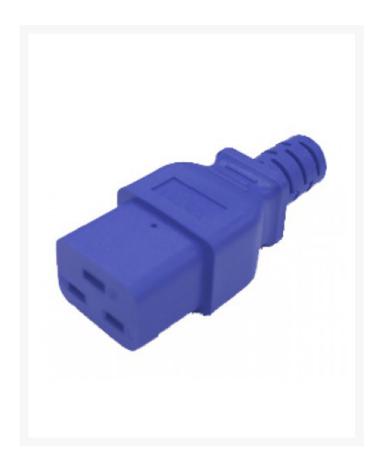

# 4Cabling IEC C19 to IEC C20 Power Cable 15A Black 1M

The IEC Power Cable with C19 and C20 connectors is commonly used& in computer servers, rack-mount power distribution units and UPS power connections. The C19 is an outlet or socket whereas the C20 is a plug of the same mating pair format.