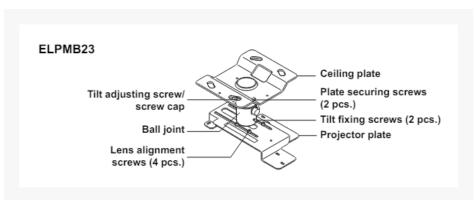

#### **Product Images**

# **FEATURES**

- **High-Quality Construction:** Made from high-grade steel with a stylish white powder coat finish for durability and aesthetics
- **Adjustable Design:** Offers flexibility in installation with various adjustable features to align and secure your projector perfectly
- Compatibility: Designed to support a range of Epson projectors, enhancing versatility across multiple setups

## **SPECIFICATIONS**

- Material: High-grade steel
- Finish: White powder coat
- · Compatibility: Works with multiple Epson projector models including but not limited to the EB and EH series
- · Adjustability: Features include tilt, rotate, and swivel adjustments to achieve the perfect projection angle