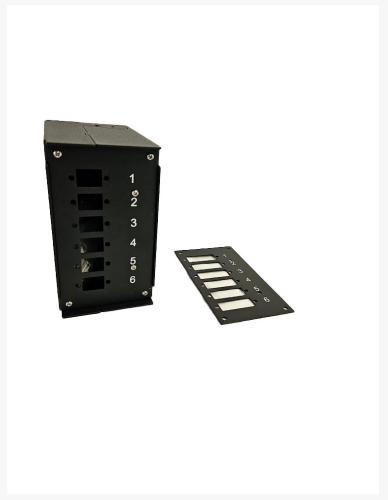

# DIN-Rail FOBOT / Splice Distributor with Metal Casing For DIN-Rail | Black

An industrial splice distributor with metal housing for DIN rails is ideal for small environments such as meter boxes. Supplied with a 6 x SC-Simplex front plate (For SC and LC adapters/couplers, not included) and a 6 x SC-Duplex front Plate (for SC and LC adapters/couplers, not included)

### **FEATURES**

- Rugged metal housing
- Easy to mount on a DIN Rail with included holder and screw set
- M20 Gland entry
- Suits the following couplers: 6 x SC-Simplex, 6 x SC-Duplex, 6 x LC-Duplex, 6 x LC-Quad

## **SPECIFICATIONS**

- Metal housing
- DIN Rail holder
- Screw set
- Splice cassette
- Splice holder
- Cable gland entry M20
- Dimensions: (W x H X D): 61 x 115 c 113mm