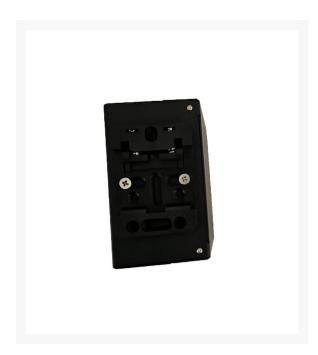

# DIN-Rail FOBOT / Splice Distributor with Metal Casing For DIN-Rail | Black

An industrial splice distributor with metal housing for DIN rails is ideal for small environments such as meter boxes. Supplied with a 6 x SC-Simplex front plate (For SC and LC adapters/couplers, not included) and a 6 x SC-Duplex front Plate (for SC and LC adapters/couplers, not included)

### **FEATURES**

- Rugged metal housing
- Easy to mount on a DIN Rail with included holder and screw set
- M20 Gland entry
- Suits the following couplers: 6 x SC-Simplex, 6 x SC-Duplex, 6 x LC-Duplex, 6 x LC-Quad

## **SPECIFICATIONS**

- Metal housing
- DIN Rail holder
- Screw set
- Splice cassette
- Splice holder
- Cable gland entry M20
- Dimensions: (W x H X D): 61 x 115 c 113mm