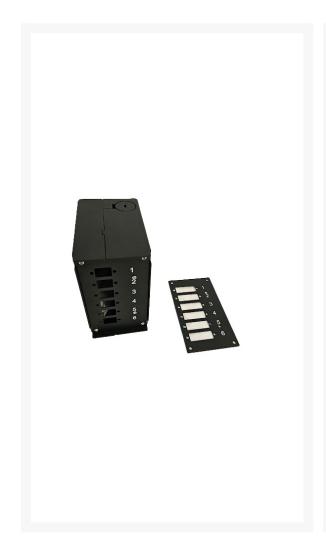

# DIN-Rail FOBOT / Splice Distributor with Metal Casing For DIN-Rail | Black

An industrial splice distributor with metal housing for DIN rails is ideal for small environments such as meter boxes. Supplied with a 6 x SC-Simplex front plate (For SC and LC adapters/couplers, not included) and a 6 x SC-Duplex front Plate (for SC and LC adapters/couplers, not included)

### **FEATURES**

- Rugged metal housing
- Easy to mount on a DIN Rail with included holder and screw set
- M20 Gland entry
- Suits the following couplers: 6 x SC-Simplex, 6 x SC-Duplex, 6 x LC-Duplex, 6 x LC-Quad

## **SPECIFICATIONS**

- Metal housing
- DIN Rail holder
- Screw set
- Splice cassette
- Splice holder
- Cable gland entry M20
- Dimensions: (W x H X D): 61 x 115 c 113mm