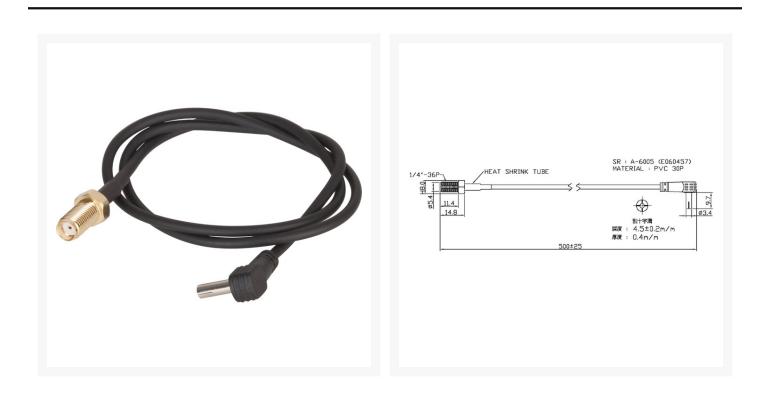

# SMA Adaptor To SIERRA TS9 Plug 0.5m

The AR3334 is an SMA to TS9 adaptor cable designed to connect devices requiring a TS9 connection to an SMA antenna or cable. This 50cm adaptor is ideal for enhancing the connectivity and performance of mobile broadband devices.

### **SPECIFICATIONS**

- Length: 50 cm
- Connectors: One end SMA, other end TS9
- Application: Ideal for mobile broadband enhancements

1 year limited warranty