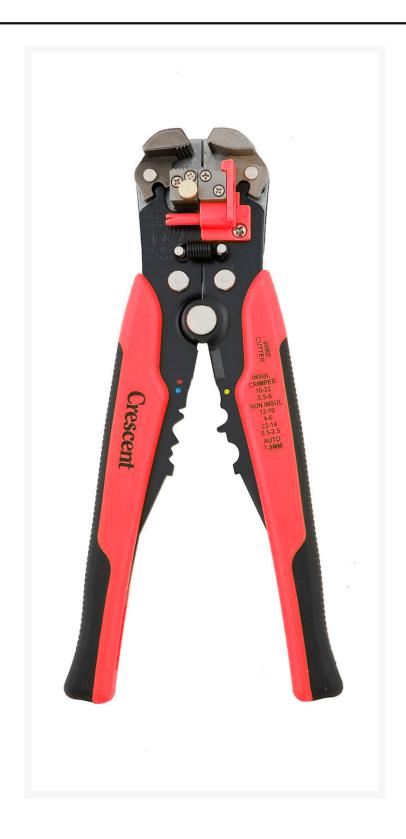

## **Crescent | Self Adjustable Wire Stripper**

The Crescent Self Adjustable Wire Stripper made for stripping and cutting wire, crimping insulated and non-insulated terminals, and crimping ignition terminals. When it comes to cable strippers, this is the tool you want when you want the the job done right.

### **FEATURES**

- Cuts and strips 24 10AWG (0.2 6mm²) copper or aluminum wire
- Crimps 22 10AWG (0.5 6mm²) insulated and non-insulated terminal
- Crimps 7 8mm ignition terminals
- Adjustments can be made to strip wire insulation smaller than 24AWG (0.2mm²) without cutting into the wire
- Stopper for adjusting wire strip length