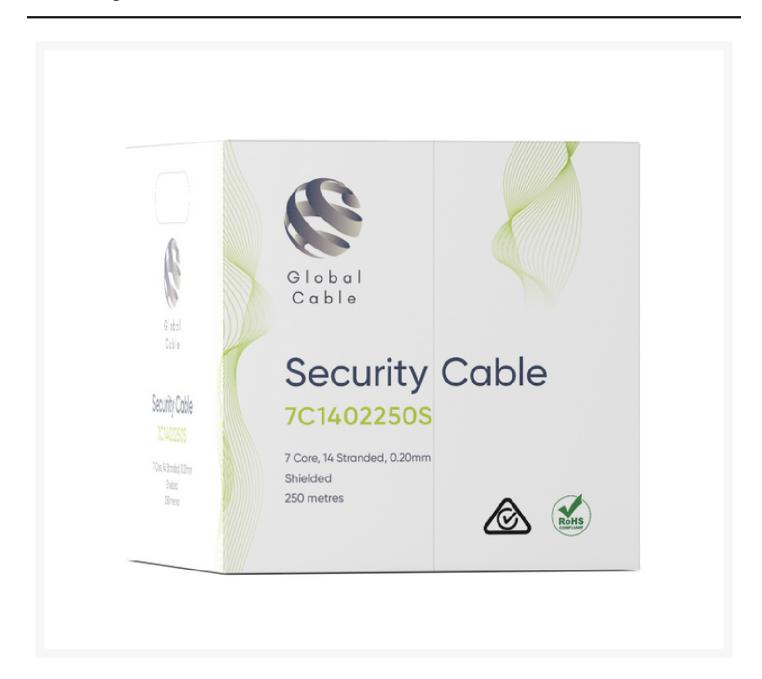

# **Global 7 Core Security Cable 14/0.20 Shielded 250m | Grey**

# Global 7 Core Security Cable 14/0.20 Shielded 250m | Grey

The Global 7 Core security cable is the ultimate solution for all your security installation needs. Designed with precision and quality in mind, this cable ensures reliable performance and ease of use. The countdown metre marking allows installers to easily track the remaining cable length, enhancing efficiency and reducing waste. Batch numbering ensures quality control, providing peace of mind that each cable meets stringent standards. The pull box with a protective reel and stand simplifies delivery and handling, making installation straightforward and hassle-free.

### **SPECIFICATIONS**

• Cable Length: 250m

Colour: GreyWeight: 15.2kg

• Shield: Shielded

• Conductor Size: 0.2mm

Jacket Material: PVC
Dimensions (H x W x D):
Compliance: CTick and RoHS