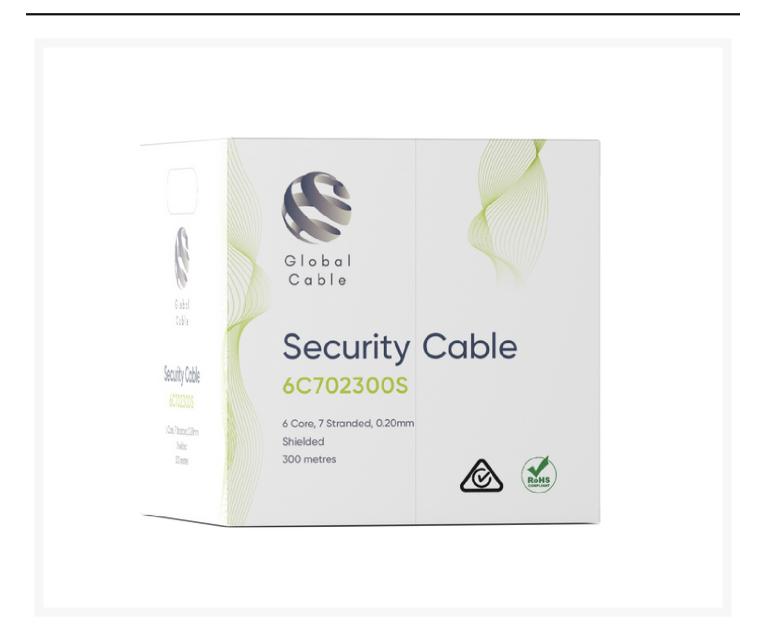

# Global 6 Core Security Cable 7/0.20 Shielded 300m | Grey

The Global 6 Core security cable is the ultimate solution for all your security installation needs. Designed with precision and quality in mind, this cable ensures reliable performance and ease of use. The countdown metre marking allows installers to easily track the remaining cable length, enhancing efficiency and reducing waste. Batch numbering ensures quality control,

providing peace of mind that each cable meets stringent standards. The pull box with a protective reel and stand simplifies delivery and handling, making installation straightforward and hassle-free.

This 6-core security cable features annealed copper conductors, providing excellent conductivity and durability. The PVC insulation and jacket offer robust protection against environmental factors, ensuring long-lasting performance. The cable is shielded, providing additional protection against electromagnetic interference, making it ideal for security installations.

## **SPECIFICATIONS**

• Cable Length: 300m

Colour: GreyWeight: 10.4kg

• Conductor Size: 0.2mm

Shield: Shielded
Jacket Material: PVC
Dimensions (H x W x D):
Compliance: CTick and RoHS