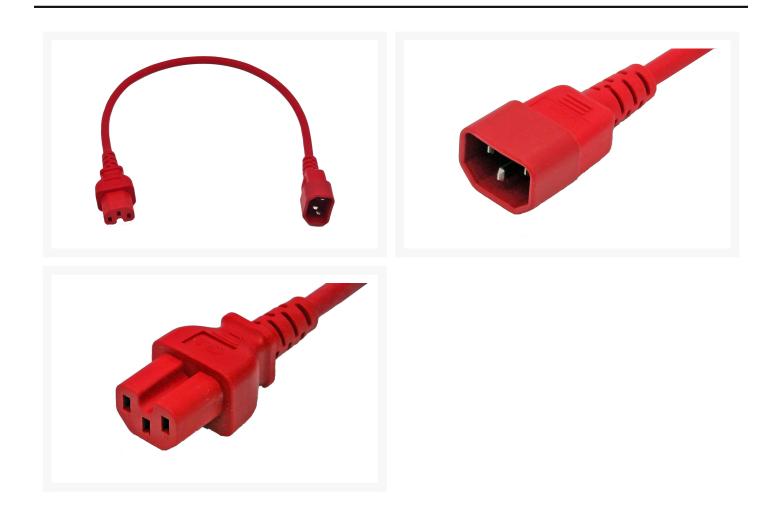

## 2m IEC C14 to C15 High Temperature Power Cable Red

# 4Cabling IEC C14 to C15 High-Temperature Power Cable Red 2M

This IEC C14 to IEC C15 High Temperature - Male to Female power cable is specifically designed for high-temperature applications with HP/ CISCO Switches & devices. The IEC C15 Connector on the cable is notched at the bottom and can be differentiated by that notch from an IEC C13 connector, the IEC C15 connector can still be used where IEC C13 connector is used but NOT vice versa as the this cable is rated for 248 rather than the 158 degree for C13 connectors.

#### Features:

- Length: 2 metre
- Red Colour, Moulded design

- Compliant with AS/NZS3112
- Electrical Safety Authority Approved
- (1) IEC C14 Male & (1) IEC C15 Female Connectors
- High-Temperature RR Flex