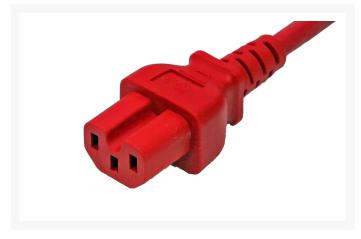

# 1m IEC C14 to C15 High Temperature Power Cable Red

# 4Cabling IEC C14 to C15 High-Temperature Power Cable Red 1M

This IEC C14 to IEC C15 High Temperature - Male to Female power cable is specifically designed for high-temperature applications with HP/ CISCO Switches & devices. The IEC C15 Connector on the cable is notched at the bottom and can be differentiated by that notch from an IEC C13 connector, the IEC C15 connector can still be used where IEC C13 connector is used but NOT vice versa as the this cable is rated for 248 rather than the 158 degree for C13 connectors.

### **Features:**

- Length: 1 metre
- Red Colour, Moulded design

- Compliant with AS/NZS3112
- Electrical Safety Authority Approved
- (1) IEC C14 Male & (1) IEC C15 Female Connectors
- High-Temperature RR Flex