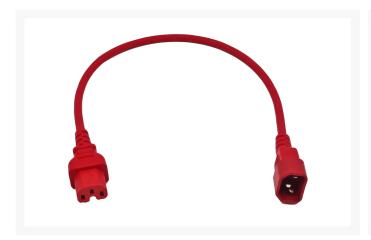

# 1m IEC C14 to C15 High Temperature Power Cable Red

# 4Cabling IEC C14 to C15 High-Temperature Power Cable Red 1M

This IEC C14 to IEC C15 High Temperature - Male to Female power cable is specifically designed for high-temperature applications with HP/ CISCO Switches & devices. The IEC C15 Connector on the cable is notched at the bottom and can be differentiated by that notch from an IEC C13 connector, the IEC C15 connector can still be used where IEC C13 connector is used but NOT vice versa as the this cable is rated for 248 rather than the 158 degree for C13 connectors.

### **Features:**

- Length: 1 metre
- Red Colour, Moulded design

- Compliant with AS/NZS3112
- Electrical Safety Authority Approved
- (1) IEC C14 Male & (1) IEC C15 Female Connectors
- High-Temperature RR Flex