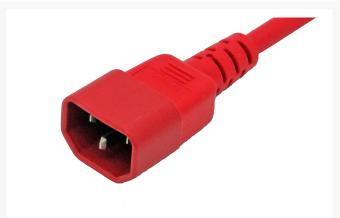

# 1m IEC C14 to C15 High Temperature Power Cable Red

# 4Cabling IEC C14 to C15 High-Temperature Power Cable Red 1M

This IEC C14 to IEC C15 High Temperature - Male to Female power cable is specifically designed for high-temperature applications with HP/ CISCO Switches & devices. The IEC C15 Connector on the cable is notched at the bottom and can be differentiated by that notch from an IEC C13 connector, the IEC C15 connector can still be used where IEC C13 connector is used but NOT vice versa as the this cable is rated for 248 rather than the 158 degree for C13 connectors.

### **Features:**

- Length: 1 metre
- Red Colour, Moulded design

- Compliant with AS/NZS3112
- Electrical Safety Authority Approved
- (1) IEC C14 Male & (1) IEC C15 Female Connectors
- High-Temperature RR Flex