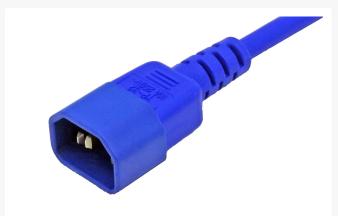

# 4Cabling IEC C14 to C15 High-Temperature Power Cable Blue 2M

This IEC C14 to IEC C15 High Temperature - Male to Female power cable is specifically designed for high-temperature applications with HP/ CISCO Switches & devices. The IEC C15 Connector on the cable is notched at the bottom and can be differentiated by that notch from an IEC C13 connector, the IEC C15 connector can still be used where IEC C13 connector is used but NOT vice versa as the this cable is rated for 248 rather than the 158 degree for C13 connectors.

### Features:

- Length: 2 metre
- Blue Colour, Moulded design

- Compliant with AS/NZS3112
- Electrical Safety Authority Approved
- (1) IEC C14 Male & (1) IEC C15 Female Connectors
- High-Temperature RR Flex