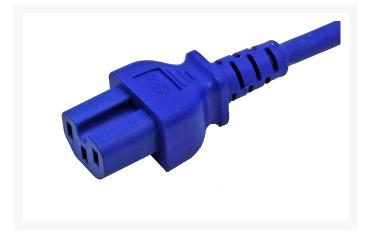

# 4Cabling IEC C14 to C15 High-Temperature Power Cable Blue 2M

This IEC C14 to IEC C15 High Temperature - Male to Female power cable is specifically designed for high-temperature applications with HP/ CISCO Switches & devices. The IEC C15 Connector on the cable is notched at the bottom and can be differentiated by that notch from an IEC C13 connector, the IEC C15 connector can still be used where IEC C13 connector is used but NOT vice versa as the this cable is rated for 248 rather than the 158 degree for C13 connectors.

### Features:

- Length: 2 metre
- Blue Colour, Moulded design

- Compliant with AS/NZS3112
- Electrical Safety Authority Approved
- (1) IEC C14 Male & (1) IEC C15 Female Connectors
- High-Temperature RR Flex