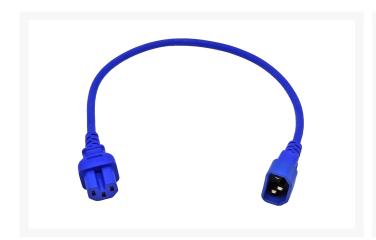

# 2m IEC C14 to C15 High Temperature Power Cable Blue

# 4Cabling IEC C14 to C15 High-Temperature Power Cable Blue 2M

This IEC C14 to IEC C15 High Temperature - Male to Female power cable is specifically designed for high-temperature applications with HP/ CISCO Switches & devices. The IEC C15 Connector on the cable is notched at the bottom and can be differentiated by that notch from an IEC C13 connector, the IEC C15 connector can still be used where IEC C13 connector is used but NOT vice versa as the this cable is rated for 248 rather than the 158 degree for C13 connectors.

### Features:

- Length: 2 metre
- Blue Colour, Moulded design

- Compliant with AS/NZS3112
- Electrical Safety Authority Approved
- (1) IEC C14 Male & (1) IEC C15 Female Connectors
- High-Temperature RR Flex