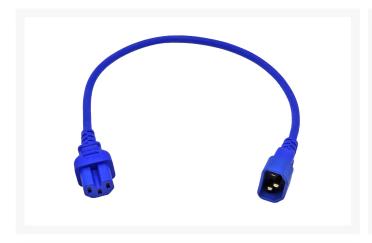

# **1m IEC C14 to C15 High Temperature Power Cable Blue**

# 4Cabling IEC C14 to C15 High-Temperature Power Cable Blue 1M

This IEC C14 to IEC C15 High Temperature - Male to Female power cable is specifically designed for high-temperature applications with HP/ CISCO Switches & devices. The IEC C15 Connector on the cable is notched at the bottom and can be differentiated by that notch from an IEC C13 connector, the IEC C15 connector can still be used where IEC C13 connector is used but NOT vice versa as the this cable is rated for 248 rather than the 158 degree for C13 connectors.

### Features:

- Length: 1 metre
- Blue Colour, Moulded design

- Compliant with AS/NZS3112
- Electrical Safety Authority Approved
- (1) IEC C14 Male & (1) IEC C15 Female Connectors
- High-Temperature RR Flex