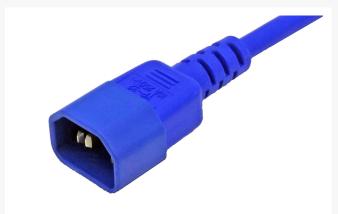

# **1m IEC C14 to C15 High Temperature Power Cable Blue**

# 4Cabling IEC C14 to C15 High-Temperature Power Cable Blue 1M

This IEC C14 to IEC C15 High Temperature - Male to Female power cable is specifically designed for high-temperature applications with HP/ CISCO Switches & devices. The IEC C15 Connector on the cable is notched at the bottom and can be differentiated by that notch from an IEC C13 connector, the IEC C15 connector can still be used where IEC C13 connector is used but NOT vice versa as the this cable is rated for 248 rather than the 158 degree for C13 connectors.

### Features:

- Length: 1 metre
- Blue Colour, Moulded design

- Compliant with AS/NZS3112
- Electrical Safety Authority Approved
- (1) IEC C14 Male & (1) IEC C15 Female Connectors
- High-Temperature RR Flex