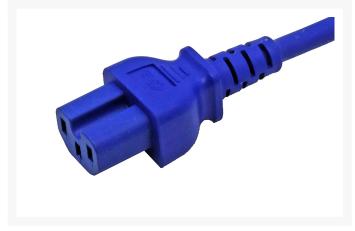

# **1m IEC C14 to C15 High Temperature Power Cable Blue**

# 4Cabling IEC C14 to C15 High-Temperature Power Cable Blue 1M

This IEC C14 to IEC C15 High Temperature - Male to Female power cable is specifically designed for high-temperature applications with HP/ CISCO Switches & devices. The IEC C15 Connector on the cable is notched at the bottom and can be differentiated by that notch from an IEC C13 connector, the IEC C15 connector can still be used where IEC C13 connector is used but NOT vice versa as the this cable is rated for 248 rather than the 158 degree for C13 connectors.

### Features:

- Length: 1 metre
- Blue Colour, Moulded design

- Compliant with AS/NZS3112
- Electrical Safety Authority Approved
- (1) IEC C14 Male & (1) IEC C15 Female Connectors
- High-Temperature RR Flex