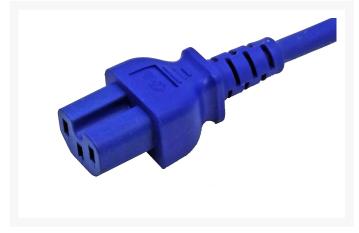

# 0.5m IEC C14 to C15 High Temperature Power Cable Blue

# 4Cabling IEC C14 to C15 High-Temperature Power Cable Blue 0.5M

This IEC C14 to IEC C15 High Temperature - Male to Female power cable is specifically designed for high-temperature applications with HP/ CISCO Switches & devices. The IEC C15 Connector on the cable is notched at the bottom and can be differentiated by that notch from an IEC C13 connector, the IEC C15 connector can still be used where IEC C13 connector is used but NOT vice versa as the this cable is rated for 248 rather than the 158 degree for C13 connectors.

### **Features:**

- Length: 0.5 metre
- Blue Colour, Moulded design

- Compliant with AS/NZS3112
- Electrical Safety Authority Approved
- (1) IEC C14 Male & (1) IEC C15 Female Connectors
- High-Temperature RR Flex