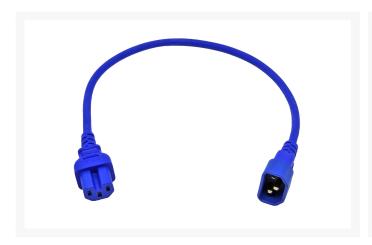

# 0.5m IEC C14 to C15 High Temperature Power Cable Blue

# 4Cabling IEC C14 to C15 High-Temperature Power Cable Blue 0.5M

This IEC C14 to IEC C15 High Temperature - Male to Female power cable is specifically designed for high-temperature applications with HP/ CISCO Switches & devices. The IEC C15 Connector on the cable is notched at the bottom and can be differentiated by that notch from an IEC C13 connector, the IEC C15 connector can still be used where IEC C13 connector is used but NOT vice versa as the this cable is rated for 248 rather than the 158 degree for C13 connectors.

### **Features:**

- Length: 0.5 metre
- Blue Colour, Moulded design

- Compliant with AS/NZS3112
- Electrical Safety Authority Approved
- (1) IEC C14 Male & (1) IEC C15 Female Connectors
- High-Temperature RR Flex