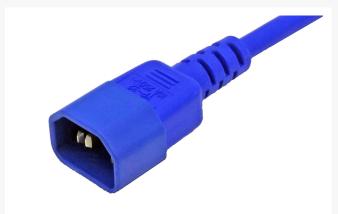

# 0.5m IEC C14 to C15 High Temperature Power Cable Blue

# 4Cabling IEC C14 to C15 High-Temperature Power Cable Blue 0.5M

This IEC C14 to IEC C15 High Temperature - Male to Female power cable is specifically designed for high-temperature applications with HP/ CISCO Switches & devices. The IEC C15 Connector on the cable is notched at the bottom and can be differentiated by that notch from an IEC C13 connector, the IEC C15 connector can still be used where IEC C13 connector is used but NOT vice versa as the this cable is rated for 248 rather than the 158 degree for C13 connectors.

### **Features:**

- Length: 0.5 metre
- Blue Colour, Moulded design

- Compliant with AS/NZS3112
- Electrical Safety Authority Approved
- (1) IEC C14 Male & (1) IEC C15 Female Connectors
- High-Temperature RR Flex