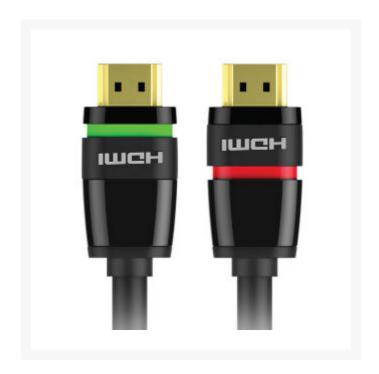

## **FEATURES**

- Locking HDMI Cable: Prevents accidental disconnection
- Compatible with HDMI 2.0 Standards: Ensures high-speed data transmission
- Ethernet Channel Support: Enables IP-enabled device connectivity without an extra Ethernet cable
- Green and Red Color Indicators: Indicates the lock status for easy monitoring
- No Special Tools Required: Easy to install and use with any standard HDMI socket

## **SPECIFICATIONS**

• Cable Length: 2 meters

• Colour: Black

• Locking Mechanism: Yes

HDMI Version: 2.0Ethernet Channel: Yes

• Indicator Colors: Green, Red

• Compatibility: Any standard HDMI device