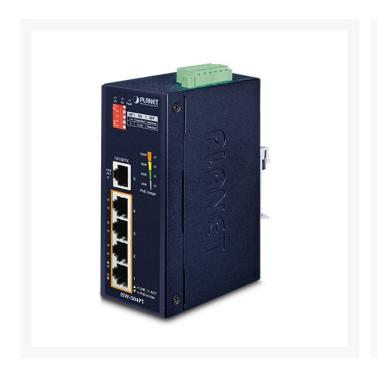

# Planet | ISW-504PT | Industrial DIN rail Unmanaged 5-Port with 4 x 10/100BASE-TX PoE+ ports

## Planet | ISW-504PT | Industrial DIN rail Unmanaged 5-Port with 4 x 10/100BASE-TX PoE+ ports

Upgrade your network infrastructure with the Planet ISW-504PT Industrial DIN Rail Unmanaged 5-Port Switch, featuring 4 IEEE 802.3at PoE+ ports and 1 Fast Ethernet RJ45 interface for uplink connection. Designed for hardened environments, this switch offers robust protection against electromagnetic interference, electrical surges, and ESD attacks. It operates reliably in extreme temperatures ranging from -40 to 75 degrees C, making it suitable for industrial and transportation applications.

#### **FEATURES**

- 4 IEEE 802.3at PoE+ ports: Provides power and data transmission for PoE-enabled devices
- 1 Fast Ethernet RJ45 interface: Allows for easy uplink connection
- Redundant power system: Ensures reliable operation in harsh environments
- Wide-ranging voltages design: Supports dual or backup power inputs for high availability applications
- Built-in solid DIP switch: Offers "Standard", "VLAN", and "Extend" operation modes for versatile use
- IP40 metal industrial case: Provides immunity against electromagnetic interference and heavy electrical surges
- Contact discharge of ±5KV DC and air discharge of ±5KV DC: Offers Ethernet ESD protection
- ±5KV surge immunity: Improves product stability and protects networks from ESD attacks
- Advanced LED indication: Monitors real-time PoE power usage for efficient management
- Flexible installation: Supports wall enclosure, fixed wall mounting, or DIN rail mounting for easy deployment