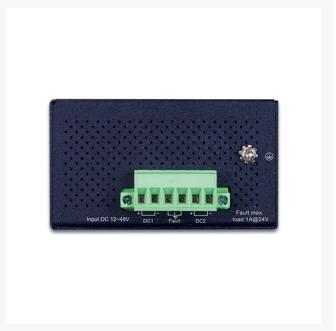

#### **FEATURES**

- 4 IEEE 802.3at PoE+ ports: Provides power and data transmission for PoE-enabled devices
- 1 Fast Ethernet RJ45 interface: Allows for easy uplink connection
- Redundant power system: Ensures reliable operation in harsh environments
- Wide-ranging voltages design: Supports dual or backup power inputs for high availability applications
- Built-in solid DIP switch: Offers "Standard", "VLAN", and "Extend" operation modes for versatile use
- IP40 metal industrial case: Provides immunity against electromagnetic interference and heavy electrical surges
- Contact discharge of ±5KV DC and air discharge of ±5KV DC: Offers Ethernet ESD protection
- ±5KV surge immunity: Improves product stability and protects networks from ESD attacks
- Advanced LED indication: Monitors real-time PoE power usage for efficient management
- Flexible installation: Supports wall enclosure, fixed wall mounting, or DIN rail mounting for easy deployment

#### **SPECIFICATIONS**

- Product Type: Industrial DIN Rail Unmanaged Switch
- Ports: 5 (4 IEEE 802.3at PoE+ ports, 1 Fast Ethernet RJ45 interface)
- Operation Modes: Standard, VLAN, Extend
- Operating Temperature: -40 to 75 degrees C
- Power Budget: Up to 120 watts
- **ESD Protection:** Contact discharge of ±5KV DC, air discharge of ±5KV DC
- Surge Immunity: ±5KV surge immunity
- LED Indicators: PoE Power Usage (30W, 60W, 90W, 120W)
- Installation: Wall enclosure, fixed wall mounting, DIN rail mounting
- Case Type: IP40 metal industrial case