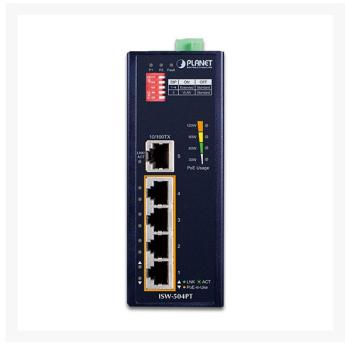

# Planet | ISW-504PT | Industrial DIN rail Unmanaged 5-Port with 4 x 10/100BASE-TX PoE+ ports

## Planet | ISW-504PT | Industrial DIN rail Unmanaged 5-Port with 4 x 10/100BASE-TX PoE+ ports

Upgrade your network infrastructure with the Planet ISW-504PT Industrial DIN Rail Unmanaged 5-Port Switch, featuring 4 IEEE 802.3at PoE+ ports and 1 Fast Ethernet RJ45 interface for uplink connection. Designed for hardened environments, this switch offers robust protection against electromagnetic interference, electrical surges, and ESD attacks. It operates reliably in extreme temperatures ranging from -40 to 75 degrees C, making it suitable for industrial and transportation applications.

#### **FEATURES**

- 4 IEEE 802.3at PoE+ ports: Provides power and data transmission for PoE-enabled devices
- 1 Fast Ethernet RJ45 interface: Allows for easy uplink connection
- Redundant power system: Ensures reliable operation in harsh environments
- Wide-ranging voltages design: Supports dual or backup power inputs for high availability applications
- Built-in solid DIP switch: Offers "Standard", "VLAN", and "Extend" operation modes for versatile use
- IP40 metal industrial case: Provides immunity against electromagnetic interference and heavy electrical surges
- Contact discharge of ±5KV DC and air discharge of ±5KV DC: Offers Ethernet ESD protection
- ±5KV surge immunity: Improves product stability and protects networks from ESD attacks
- Advanced LED indication: Monitors real-time PoE power usage for efficient management
- Flexible installation: Supports wall enclosure, fixed wall mounting, or DIN rail mounting for easy deployment