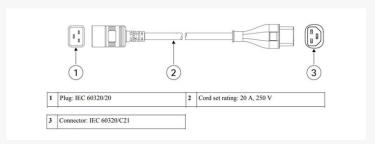

# **FEATURES**

- Robust IEC 60320/20 plug and IEC 60320/C21 connector for secure and stable connections
- Cord set rated for 20A and 250V, ensuring efficient power delivery without compromises
- Sturdy construction and reliable performance for long-term use in various settings

## **SPECIFICATIONS**

• Cable Type: IEC C20 to C21 Power Cable

• Plug: IEC 60320/20 (C20)

• Connector: IEC 60320/C21 (C21)

Cord Length: 2m (6.6ft)Rating: 20A, 250VColour: Black