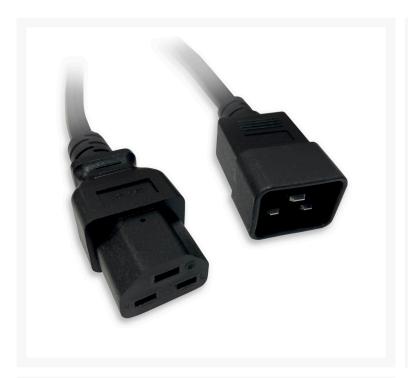

# IEC C20 to C21 Power Cable 20A Black 2m

High-quality IEC C20 to C21 Power Cable, designed for reliable power transmission. Features a durable black finish and a 2m length for flexible connectivity options.

## **SPECIFICATIONS**

• Cable Type: IEC C20 to C21 Power Cable

• Plug: IEC 60320/20 (C20)

• Connector: IEC 60320/C21 (C21)

Cord Length: 2m (6.6ft)Rating: 20A, 250VColour: Black