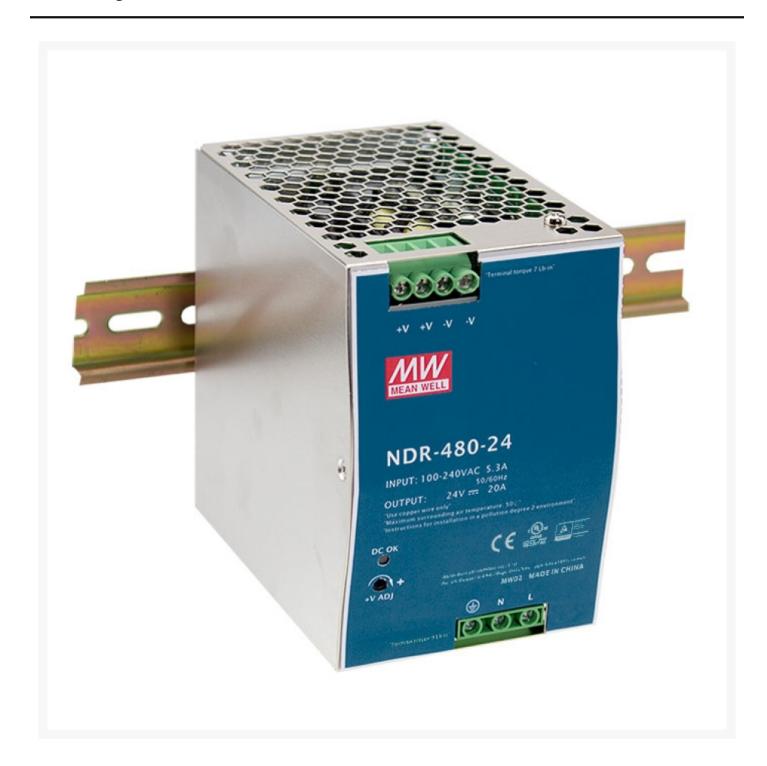

# Mean Well | NDR-480-24 | 24V DIN Rail Power Supply 20A 480W

NDR-480 is one economical slim 480W DIN rail power supply series, adapt to be installed on TS-35/7.5 or TS-35/15 mounting rails. The body is designed 85.5mm in width, which allows space saving inside the cabinets. The entire series adopts the full range AC input from 90VAC to 264VAC and conforms to BS EN/EN61000-3-2, the norm the European Union regulates for harmonic current.

NDR-480 is designed with a metal housing that enhances the unit's power dissipation. With working efficiency up to 92.5%, the entire series can operate at the ambient temperature between -20°C and 70°C under air convection. It is equipped with constant current mode for over-load protection, fitting various inductive or capacitive applications. The complete protection functions and relevant certificates for industrial control apparatus (UL508, TUV BS EN/EN62368-1 etc) make NDR-480 a very competitive power supply solution for industrial applications.