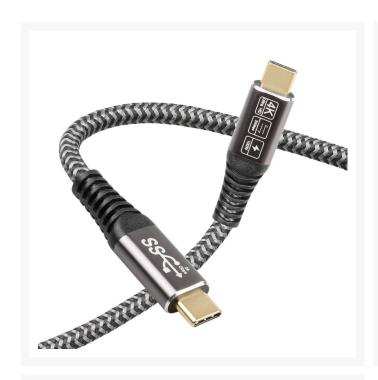

# 1.5m USB 3.2 (3.1 GEN 2x2) USB C M/M Certified Premium Cable | 20G & 100W Support

# 1.5m USB 3.2 (3.1 GEN 2x2) USB C M/M Certified Premium Cable | 20G & 100W Support

Unleash the full potential of your USB connectivity with the 1.5m USB 3.2 (3.1 GEN 2x2) USB C M/M Certified Premium Cable – a high-performance solution designed for the modern era of fast data transfer and power delivery. This premium cable is meticulously crafted and 100% passed, ensuring top-notch quality and reliability for all your USB-C connection needs.

Experience hassle-free connectivity with the plug-and-play feature, eliminating the need for additional drivers. The USB-C connection comes with E-Mark technology, guaranteeing efficient power delivery for your devices. With a maximum power delivery of 20V/5A/100W, this cable empowers your setup with robust capabilities to handle high-powered devices, making it an ideal choice for demanding applications.

Moreover, the cable supports blazing-fast data transfer speeds of up to 20Gbps under the Gen 2 standard, ensuring that your data moves swiftly and efficiently. Whether you're transferring large files or connecting 4K displays at 60Hz, this premium USB-C cable delivers the performance you need. Upgrade your connectivity experience with the 1.5m USB 3.2 USB-C Certified Premium Cable – the epitome of speed, power, and reliability in the USB world.

### **FEATURES**

- 100% Passed
- USB-C Connection
- Plug & Play (no driver needed)
- With E- Mark (power delivery)
- Delivers max. 20V/5A/100W (Max)
- Up to 20Gbps Gen 2 4Kx60Hz