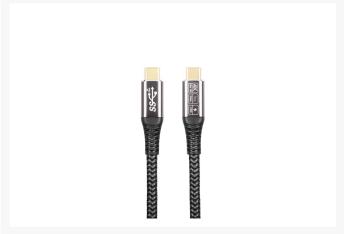

# 1.5m USB 3.2 (3.1 GEN 2x2) USB C M/M Certified Premium Cable | 20G & 100W Support

# 1.5m USB 3.2 (3.1 GEN 2x2) USB C M/M Certified Premium Cable | 20G & 100W Support

Unleash the full potential of your USB connectivity with the 1.5m USB 3.2 (3.1 GEN 2x2) USB C M/M Certified Premium Cable – a high-performance solution designed for the modern era of fast data transfer and power delivery. This premium cable is meticulously crafted and 100% passed, ensuring top-notch quality and reliability for all your USB-C connection needs.

Experience hassle-free connectivity with the plug-and-play feature, eliminating the need for additional drivers. The USB-C connection comes with E-Mark technology, guaranteeing efficient power delivery for your devices. With a maximum power delivery of 20V/5A/100W, this cable empowers your setup with robust capabilities to handle high-powered devices, making it an ideal choice for demanding applications.

Moreover, the cable supports blazing-fast data transfer speeds of up to 20Gbps under the Gen 2 standard, ensuring that your data moves swiftly and efficiently. Whether you're transferring large files or connecting 4K displays at 60Hz, this premium USB-C cable delivers the performance you need. Upgrade your connectivity experience with the 1.5m USB 3.2 USB-C Certified Premium Cable – the epitome of speed, power, and reliability in the USB world.

### **FEATURES**

- 100% Passed
- USB-C Connection
- Plug & Play (no driver needed)
- With E- Mark (power delivery)
- Delivers max. 20V/5A/100W (Max)
- Up to 20Gbps Gen 2 4Kx60Hz