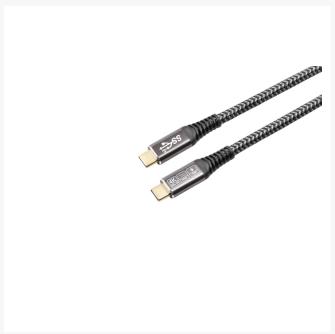

# 1.5m USB 3.2 (3.1 GEN 2x2) USB C M/M Certified Premium Cable | 20G & 100W Support

# 1.5m USB 3.2 (3.1 GEN 2x2) USB C M/M Certified Premium Cable | 20G & 100W Support

Unleash the full potential of your USB connectivity with the 1.5m USB 3.2 (3.1 GEN 2x2) USB C M/M Certified Premium Cable – a high-performance solution designed for the modern era of fast data transfer and power delivery. This premium cable is meticulously crafted and 100% passed, ensuring top-notch quality and reliability for all your USB-C connection needs.

Experience hassle-free connectivity with the plug-and-play feature, eliminating the need for additional drivers. The USB-C connection comes with E-Mark technology, guaranteeing efficient power delivery for your devices. With a maximum power delivery of 20V/5A/100W, this cable empowers your setup with robust capabilities to handle high-powered devices, making it an ideal choice for demanding applications.

Moreover, the cable supports blazing-fast data transfer speeds of up to 20Gbps under the Gen 2 standard, ensuring that your data moves swiftly and efficiently. Whether you're transferring large files or connecting 4K displays at 60Hz, this premium USB-C cable delivers the performance you need. Upgrade your connectivity experience with the 1.5m USB 3.2 USB-C Certified Premium Cable – the epitome of speed, power, and reliability in the USB world.

### **FEATURES**

- 100% Passed
- USB-C Connection
- Plug & Play (no driver needed)
- With E- Mark (power delivery)
- Delivers max. 20V/5A/100W (Max)
- Up to 20Gbps Gen 2 4Kx60Hz