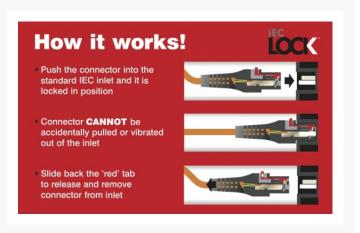

## Description

5m Australian 3-Pin Plug to Lockable IEC C13 Socket in Black. As with most good designs the IEC-lock's patented locking mechanism is beautifully simple. The lead is simply connected to the appliance as any other IEC lead.

Once the lead has been fitted the IEC-lock mechanism locks it to the appliance, ensuring that the lead cannot become accidentally disconnected.