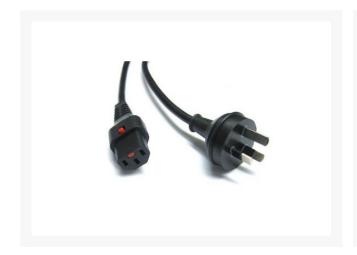

## Description

5m Australian 3-Pin Plug to Lockable IEC C13 Socket in Black. As with most good designs the IEC-lock's patented locking mechanism is beautifully simple. The lead is simply connected to the appliance as any other IEC lead.

#### **SPECS**

- Length: 5m
- Connectors: Female Lockable IEC C13 Australian 3-Pin Plug