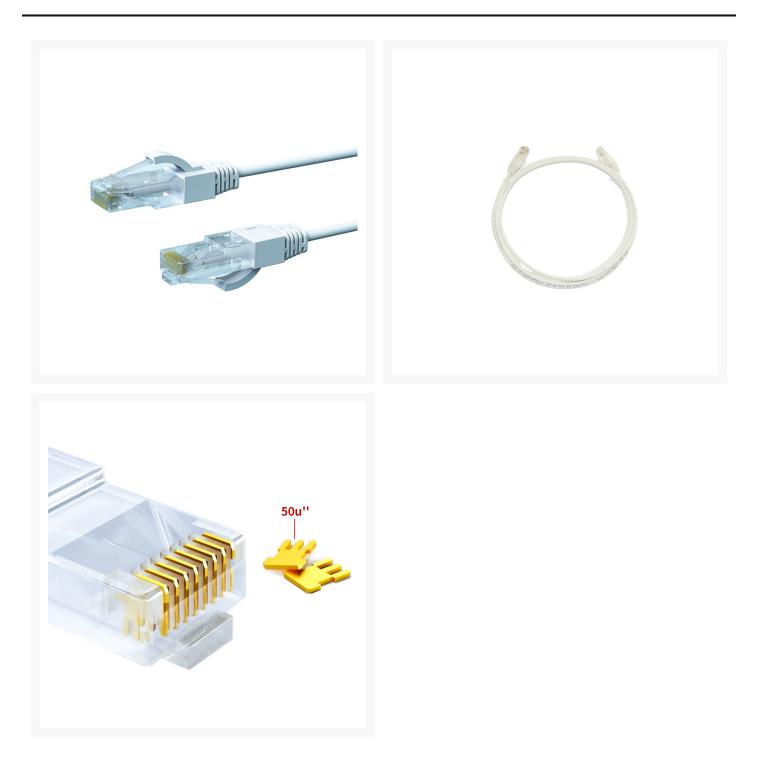

# 2.5m CAT6A THIN U/UTP LSZH 28 AWG RJ45 Network Cable | White

Introducing the 4Cabling 2.5m CAT6A THIN U/UTP LSZH 28 AWG RJ45 Network Cable in White – the perfect blend of performance, flexibility, and style for your high-density networking needs!

Unlock the Power of 10G Networking: Designed for high-density patching, our CAT6A THIN U/UTP patch leads, made from 100% bare copper, are engineered to deliver outstanding performance in 10G networks. The 28AWG copper conductors and slim 3.8mm cable diameter make it an ideal choice for reaching tight spots without compromising on maximum capability.

# **SPECIFICATIONS**

- Colour: white
- Length: 2.5m
- External Diameter: 3.8mm
- Connector: RJ45 RJ45
- Cable Type: CAT6A U/UTP THIN Unshielded
- Jacket Material: LSZH