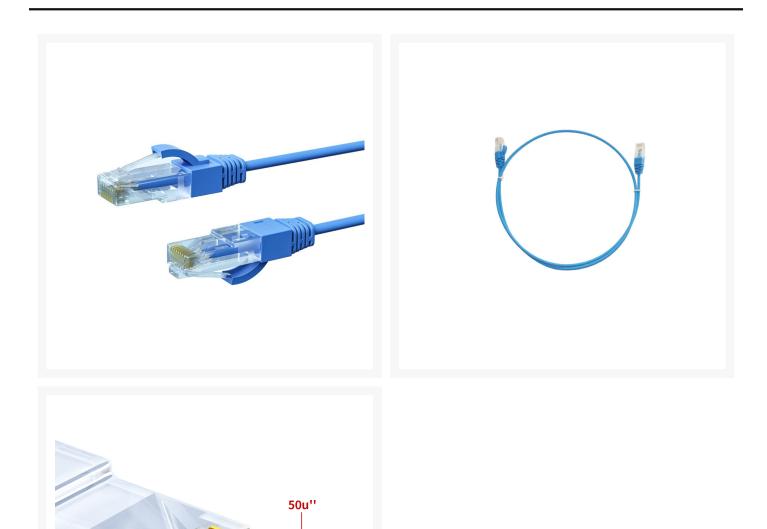

#### 1m CAT6A THIN U/UTP LSZH 28 AWG RJ45 Network Cable | Blue

#### 1m CAT6A THIN U/UTP LSZH 28 AWG RJ45 Network Cable | Blue

Introducing the 4Cabling 1m CAT6A THIN U/UTP LSZH 28 AWG RJ45 Network Cable in Blue – the perfect blend of performance, flexibility, and style for your high-density networking needs!

# **SPECIFICATIONS**

- Colour: Blue
- Length: 1m
- External Diameter: 3.8mm
- Connector: RJ45 RJ45
- Cable Type: CAT6A U/UTP THIN Unshielded
- Jacket Material: LSZH