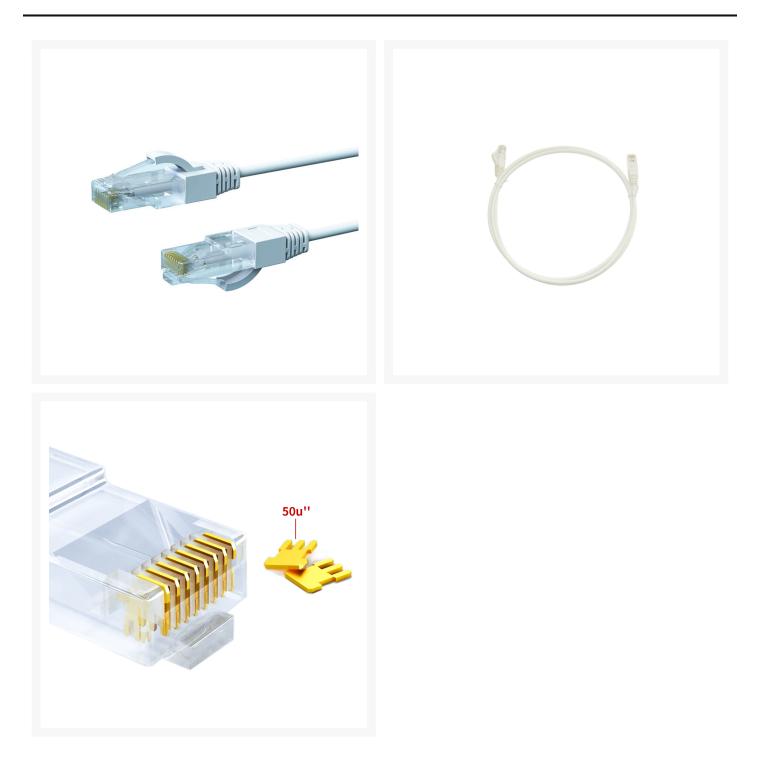

# 1.5m CAT6A THIN U/UTP LSZH 28 AWG RJ45 Network Cable | White

Introducing the 4Cabling 1.5m CAT6A THIN U/UTP LSZH 28 AWG RJ45 Network Cable in White – the perfect blend of performance, flexibility, and style for your high-density networking needs!

Unlock the Power of 10G Networking: Designed for high-density patching, our CAT6A THIN U/UTP patch leads, made from 100% bare copper, are engineered to deliver outstanding performance in 10G networks. The 28AWG copper conductors and slim 3.8mm cable diameter make it an ideal choice for reaching tight spots without compromising on maximum capability.

# **SPECIFICATIONS**

- Colour: White
- Length: 1.5m
- External Diameter: 3.8mm
- Connector: RJ45 RJ45
- Cable Type: CAT6A U/UTP THIN Unshielded
- Jacket Material: LSZH