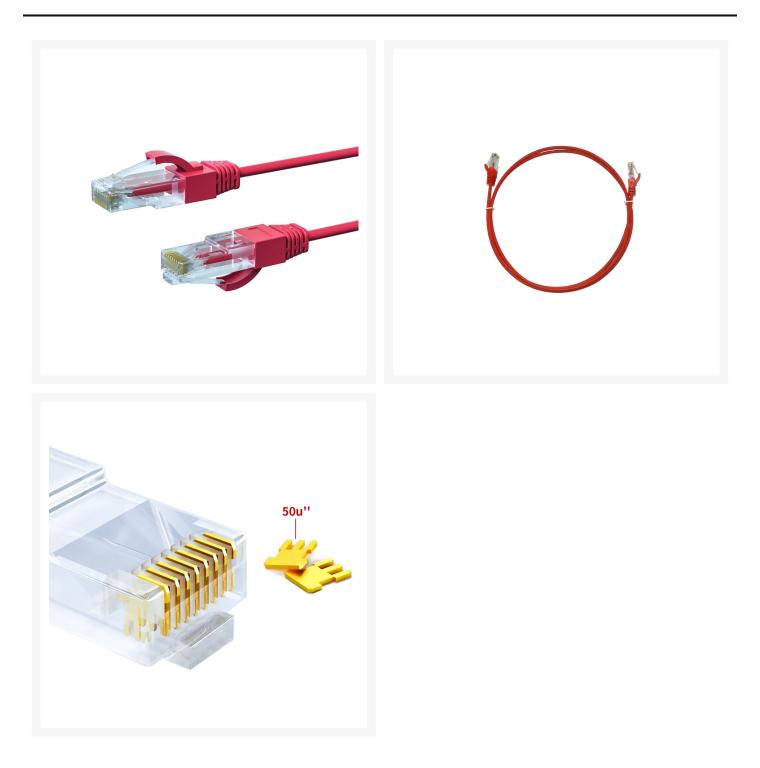

# 1.5m CAT6A THIN U/UTP LSZH 28 AWG RJ45 Network Cable | Red

Introducing the 4Cabling 1.5m CAT6A THIN U/UTP LSZH 28 AWG RJ45 Network Cable in Red – the perfect blend of performance, flexibility, and style for your high-density networking needs!

Unlock the Power of 10G Networking: Designed for high-density patching, our CAT6A THIN U/UTP patch leads, made from 100% bare copper, are engineered to deliver outstanding performance in 10G networks. The 28AWG copper conductors and slim 3.8mm cable diameter make it an ideal choice for reaching tight spots without compromising on maximum capability.

## **SPECIFICATIONS**

- Colour: Red
- Length: 1.5m
- External Diameter: 3.8mm
- Connector: RJ45 RJ45
- Cable Type: CAT6A U/UTP THIN Unshielded
- Jacket Material: LSZH