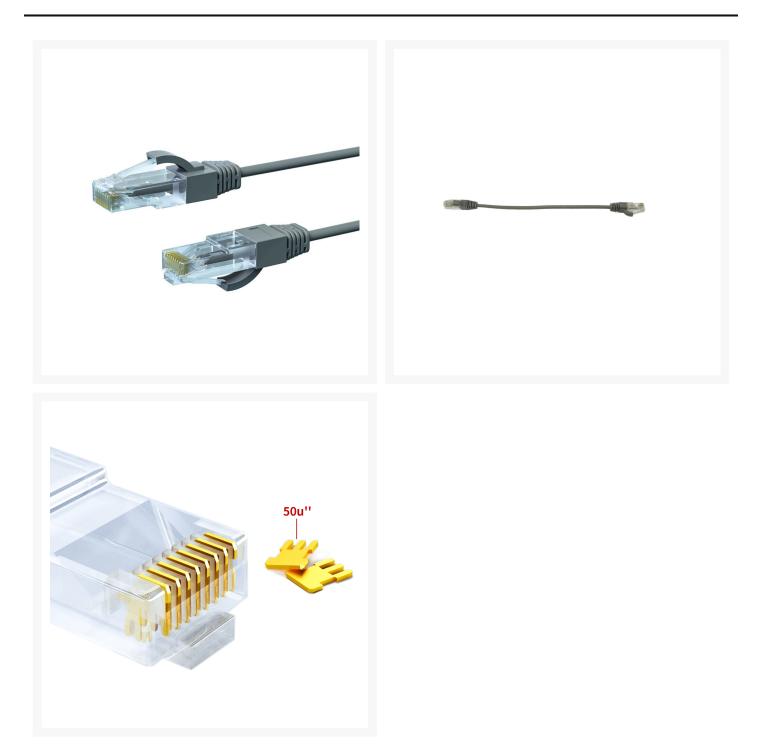

# 0.25m CAT6A THIN U/UTP LSZH 28 AWG RJ45 Network Cable | Grey

Introducing the 4Cabling 0.25m CAT6A THIN U/UTP LSZH 28 AWG RJ45 Network Cable in Grey – the perfect blend of performance, flexibility, and style for your high-density networking needs!

Unlock the Power of 10G Networking: Designed for high-density patching, our CAT6A THIN U/UTP patch leads, made from 100% bare copper, are engineered to deliver outstanding performance in 10G networks. The 28AWG copper conductors and slim 3.8mm cable diameter make it an ideal choice for reaching tight spots without compromising on maximum capability.

## **SPECIFICATIONS**

- Colour: Grey
- Length: 0.25m
- External Diameter: 3.8mm
- Connector: RJ45 RJ45
- Cable Type: CAT6A U/UTP THIN Unshielded
- Jacket Material: LSZH