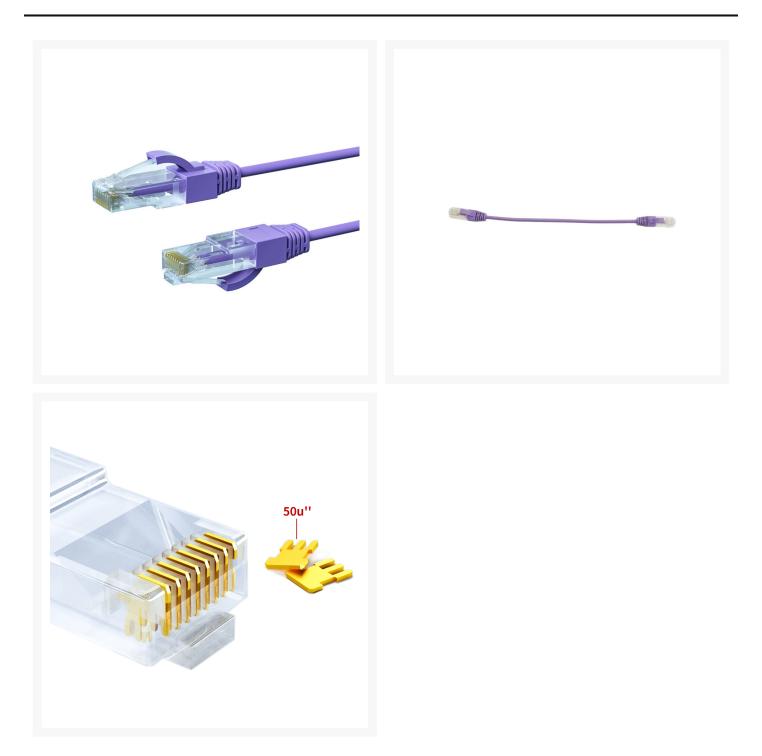

# 0.25m CAT6A THIN U/UTP LSZH 28 AWG RJ45 Network Cable | Purple

Introducing the 4Cabling 0.25m CAT6A THIN U/UTP LSZH 28 AWG RJ45 Network Cable in Purple – the perfect blend of performance, flexibility, and style for your high-density networking needs!

Unlock the Power of 10G Networking: Designed for high-density patching, our CAT6A THIN U/UTP patch leads, made from 100% bare copper, are engineered to deliver outstanding performance in 10G networks. The 28AWG copper conductors and slim 3.8mm cable diameter make it an ideal choice for reaching tight spots without compromising on maximum capability.

# **SPECIFICATIONS**

- Colour: Purple
- Length: 0.25m
- External Diameter: 3.8mm
- Connector: RJ45 RJ45
- Cable Type: CAT6A U/UTP THIN Unshielded
- Jacket Material: LSZH