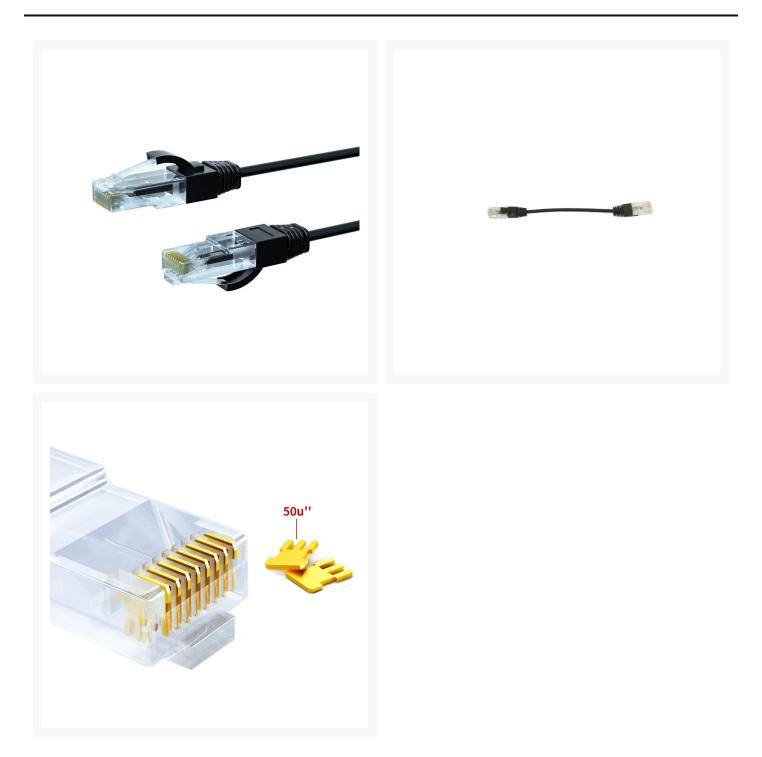

# 0.15m CAT6A THIN U/UTP LSZH 28 AWG RJ45 Network Cable | Black

Introducing the 4Cabling 0.15m CAT6A THIN U/UTP LSZH 28 AWG RJ45 Network Cable in Black – the perfect blend of performance, flexibility, and style for your high-density networking needs!

Unlock the Power of 10G Networking: Designed for high-density patching, our CAT6A THIN U/UTP patch leads, made from 100% bare copper, are engineered to deliver outstanding performance in 10G networks. The 28AWG copper conductors and slim 3.8mm cable diameter make it an ideal choice for reaching tight spots without compromising on maximum capability.

# **SPECIFICATIONS**

- Colour: Black
- Length: 0.15m
- External Diameter: 3.8mm
- Connector: RJ45 RJ45
- Cable Type: CAT6A U/UTP THIN Unshielded
- Jacket Material: LSZH