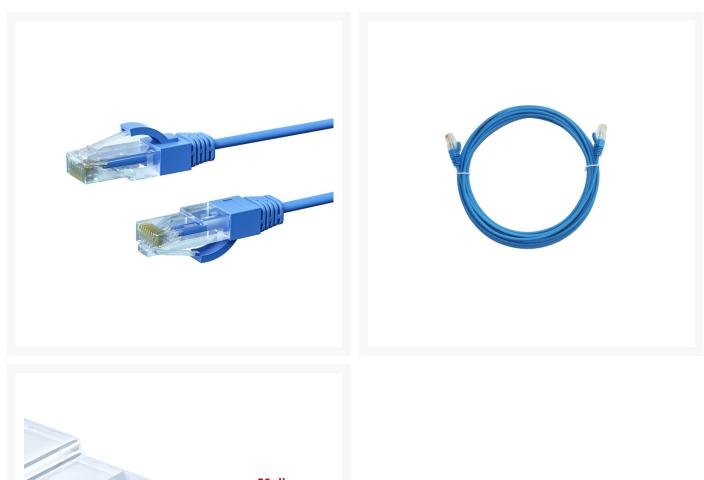

#### 5m CAT6A THIN U/UTP LSZH 28 AWG RJ45 Network Cable | Blue

# 5m CAT6A THIN U/UTP LSZH 28 AWG RJ45 Network Cable | Blue

Introducing the 4Cabling 5m CAT6A THIN U/UTP LSZH 28 AWG RJ45 Network Cable in Blue – the perfect blend of performance, flexibility, and style for your high-density networking needs!

# **SPECIFICATIONS**

- Colour: Blue
- Length: 5m
- External Diameter: 3.8mm
- Connector: RJ45 RJ45
- Cable Type: CAT6A U/UTP THIN Unshielded
- Jacket Material: LSZH