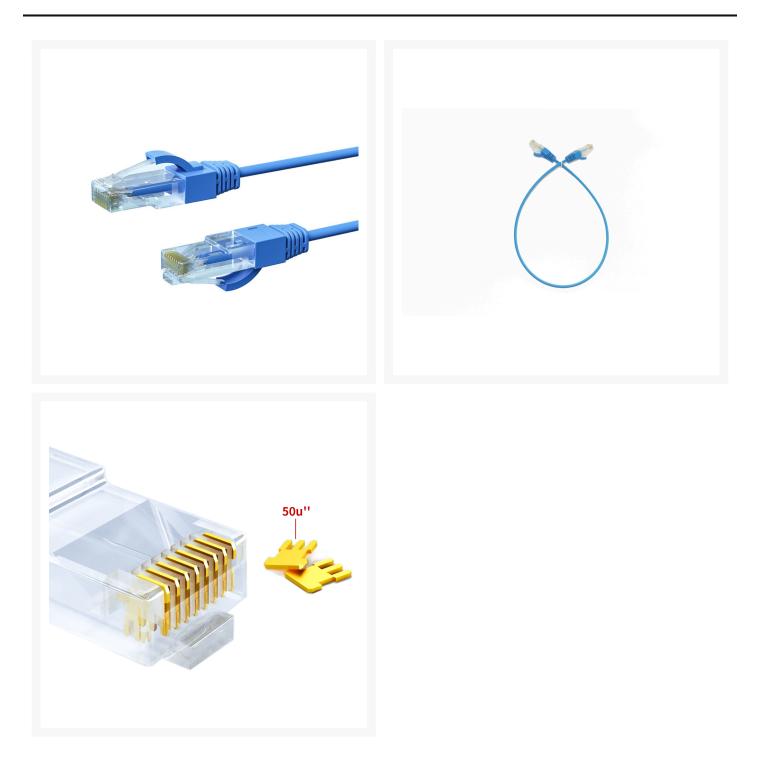

# 0.5m CAT6A THIN U/UTP LSZH 28 AWG RJ45 Network Cable | Blue

Introducing the 4Cabling 0.5m CAT6A THIN U/UTP LSZH 28 AWG RJ45 Network Cable in Blue – the perfect blend of performance, flexibility, and style for your high-density networking needs!

Unlock the Power of 10G Networking: Designed for high-density patching, our CAT6A THIN U/UTP patch leads, made from 100% bare copper, are engineered to deliver outstanding performance in 10G networks. The 28AWG copper conductors and slim 3.8mm cable diameter make it an ideal choice for reaching tight spots without compromising on maximum capability.

## **SPECIFICATIONS**

- Colour: Blue
- Length: 0.5m
- External Diameter: 3.8mm
- Connector: RJ45 RJ45
- Cable Type: CAT6A U/UTP THIN Unshielded
- Jacket Material: LSZH