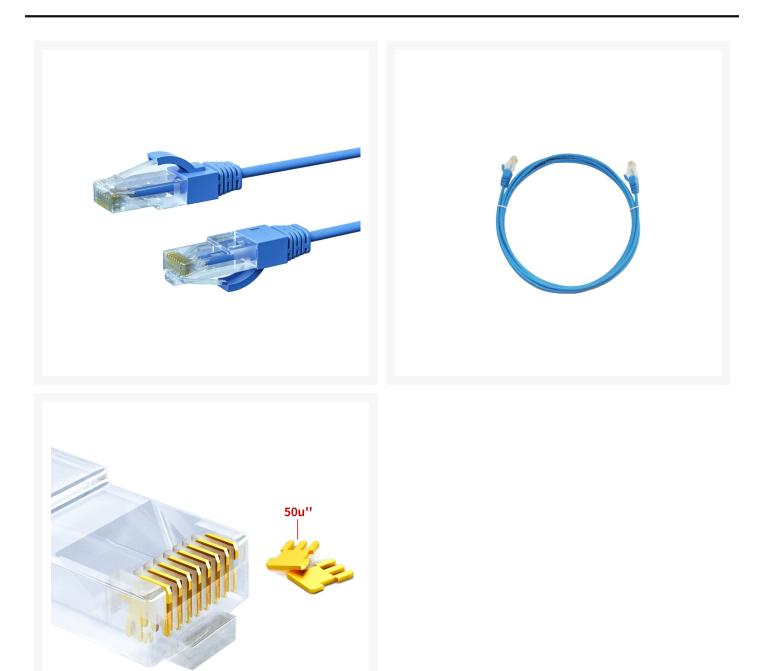

#### **Product Images**

# 3m CAT6A THIN U/UTP LSZH 28 AWG RJ45 Network Cable | Blue

Introducing the 4Cabling 3m CAT6A THIN U/UTP LSZH 28 AWG RJ45 Network Cable in Blue – the perfect blend of performance, flexibility, and style for your high-density networking needs!

# **SPECIFICATIONS**

- Colour: Blue
- Length: 3m
- External Diameter: 3.8mm
- Connector: RJ45 RJ45
- Cable Type: CAT6A U/UTP THIN Unshielded
- Jacket Material: LSZH